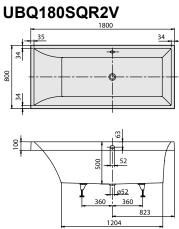

# TECHNICAL DRAWINGS

### 1. POSITION

| Model               | UBQ180SQR2V                                                                                                                                                                                                                                                                         |
|---------------------|-------------------------------------------------------------------------------------------------------------------------------------------------------------------------------------------------------------------------------------------------------------------------------------|
| Collection          | Squaro                                                                                                                                                                                                                                                                              |
| PROJECTS            | PREMIUM                                                                                                                                                                                                                                                                             |
| Width               | 800 mm                                                                                                                                                                                                                                                                              |
| Depth               | 500 mm                                                                                                                                                                                                                                                                              |
| Length              | 1800 mm                                                                                                                                                                                                                                                                             |
| Weight              | 55,8 kg                                                                                                                                                                                                                                                                             |
| description         | Duo Litres incl. 1 pers: 215 Set of bath feet is supplied as standard (self-adhesive), adjustable from 130 à 180 mm. Not included in scope of delivery:: Requires extended waste/overflow combination. Diameter: 52 mm                                                              |
| material            | Quaryl®                                                                                                                                                                                                                                                                             |
| Specification texts | Squaro; Bath; Size: 1800 x 800 mm; Rectangular; Duo; Quaryl®; Litres incl. 1 pers: 215; Set of bath feet is supplied as standard (self-adhesive), adjustable from 130 à 180 mm.; Not included in scope of delivery:: Requires extended waste/overflow combination.; Diameter: 52 mm |