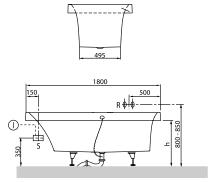

# TECHNICAL DRAWINGS

### 1. POSITION

| Model               | UBQ180SQR2V                                                                                                                                                                                                                                                                         |
|---------------------|-------------------------------------------------------------------------------------------------------------------------------------------------------------------------------------------------------------------------------------------------------------------------------------|
| Collection          | Squaro                                                                                                                                                                                                                                                                              |
| PROJECTS            | PREMIUM                                                                                                                                                                                                                                                                             |
| Width               | 800 mm                                                                                                                                                                                                                                                                              |
| Depth               | 500 mm                                                                                                                                                                                                                                                                              |
| Length              | 1800 mm                                                                                                                                                                                                                                                                             |
| Weight              | 55,8 kg                                                                                                                                                                                                                                                                             |
| description         | Duo Litres incl. 1 pers: 215 Set of bath feet is supplied as standard (self-adhesive), adjustable from 130 à 180 mm. Not included in scope of delivery:: Requires extended waste/overflow combination. Diameter: 52 mm                                                              |
| material            | Quaryl®                                                                                                                                                                                                                                                                             |
| Specification texts | Squaro; Bath; Size: 1800 x 800 mm; Rectangular; Duo; Quaryl®; Litres incl. 1 pers: 215; Set of bath feet is supplied as standard (self-adhesive), adjustable from 130 à 180 mm.; Not included in scope of delivery:: Requires extended waste/overflow combination.; Diameter: 52 mm |