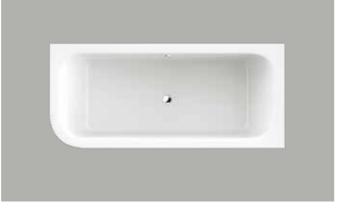

# pure corner

corner right, rounding left

our model "pure" has a name that is symbolic of the clear lines and the purist design that discreetly fits in with your existing interior. model with rounded corner on the left.

| technical | data |
|-----------|------|
| tecinicai | uata |

| article number                                           | 0100-047                                 |  |
|----------------------------------------------------------|------------------------------------------|--|
| dimensions                                               | mensions 1800 x 800 x 600 mm (l x w x h) |  |
| weight                                                   | 58 kg                                    |  |
| volume                                                   | 275                                      |  |
| overflow options slot overflow, round overflow, overflow |                                          |  |
|                                                          |                                          |  |