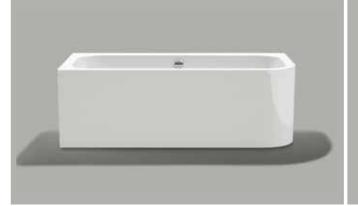

# pure corner

corner right, rounding left

our model "pure" has a name that is symbolic of the clear lines and the purist design that discreetly fits in with your existing interior. model with rounded corner on the left.