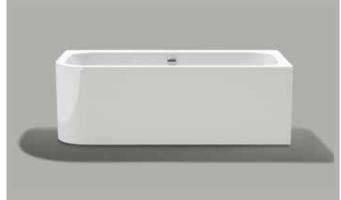

# pure corner

corner right, rounding left

our model "pure" has a name that is symbolic of the clear lines and the purist design that discreetly fits in with your existing interior. model with rounded corner on the left.

| technical | data |
|-----------|------|
| tecinicai | uata |

| article number                                           | 0100-047                                 |  |
|----------------------------------------------------------|------------------------------------------|--|
| dimensions                                               | mensions 1800 x 800 x 600 mm (l x w x h) |  |
| weight                                                   | 58 kg                                    |  |
| volume                                                   | 275                                      |  |
| overflow options slot overflow, round overflow, overflow |                                          |  |
|                                                          |                                          |  |