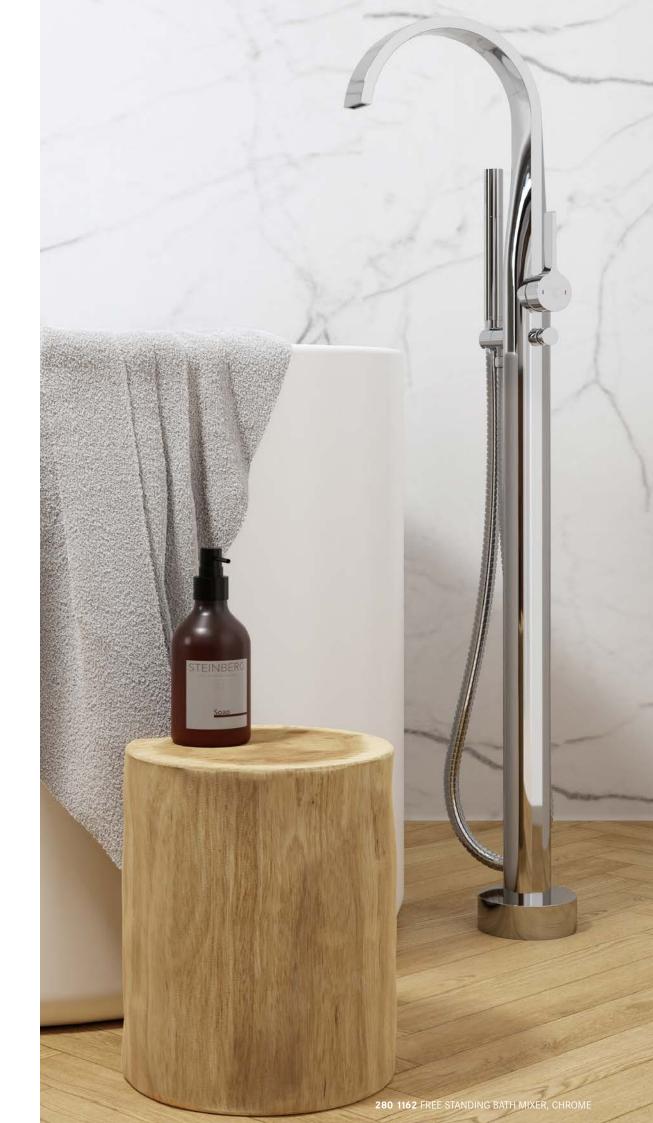

### SERIES 280

Uniting of opposites in the most beautiful way: The rounded body of Series' 280 mixer tapes tapers to an elegant, flattened bow with angles and edges. And the flat spout? Produces an exceptionally beautiful spray. Designed by Schmiddem Design.

280 1814 3 WALL MOUNTED SINGLE LEVER BASIN MIXER (FINISH SET), CHROME | 100 1688 RAIN SHOWER, CHROME | 280 1010 SINGLE LEVER BASIN MIXER, CHROME | 280 1700 SINGLE LEVER BASIN MIXER WITH POP UP WASTE, CHROME