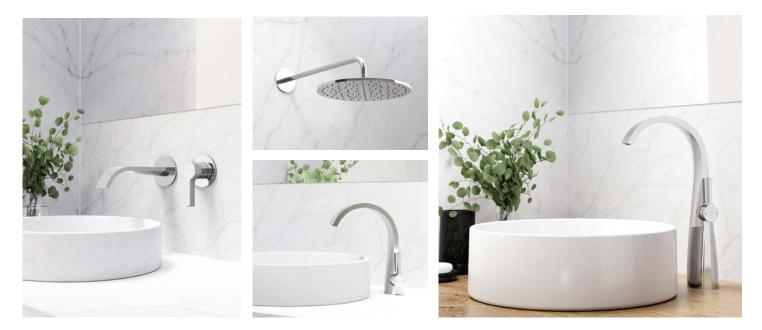

### SERIES 280

Uniting of opposites in the most beautiful way: The rounded body of Series' 280 mixer tapes tapers to an elegant, flattened bow with angles and edges. And the flat spout? Produces an exceptionally beautiful spray. Designed by Schmiddem Design.

280 1814 3 WALL MOUNTED SINGLE LEVER BASIN MIXER (FINISH SET), CHROME | 100 1688 RAIN SHOWER, CHROME | 280 1010 SINGLE LEVER BASIN MIXER, CHROME | 280 1700 SINGLE LEVER BASIN MIXER WITH POP UP WASTE, CHROME