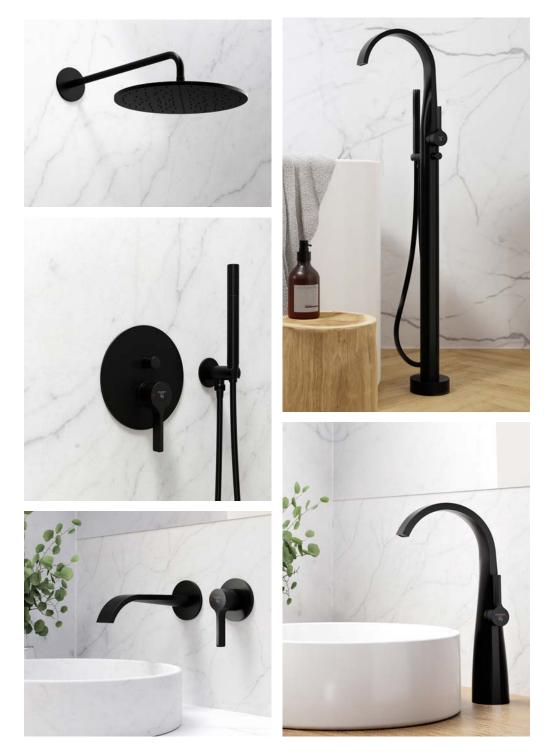

## BLACK BEAUTY

True masterpieces: The sculptural mixer taps of Series 280 in Matt Black.

280 1010 S SINGLE LEVER BASIN MIXER, MATT BLACK

### SERIE 280 MATT BLACK

Mixer taps shaped to perfection – designed by Schmiddem Design - in a particularly elegant version: The fine finish in matt jet black gives the 280 series a strikingly cool look. Flowing lines gently balance the design idiom.

100 1688 S RAIN SHOWER, MATT BLACK | 280 1162 S FREE STANDING BATH MIXER, MATT BLACK | 280 2103 3 S FINISH SET FOR SINGLE LEVER BATH/SHOWER MIXER WITH DIVERTER, MATT BLACK | 280 1814 3 S WALL MOUNTED SINGLE LEVER BASIN MIXER (FINISH SET), MATT BLACK | 280 1700 S SINGLE LEVER BASIN MIXER WITH POP UP WASTE, MATT BLACK