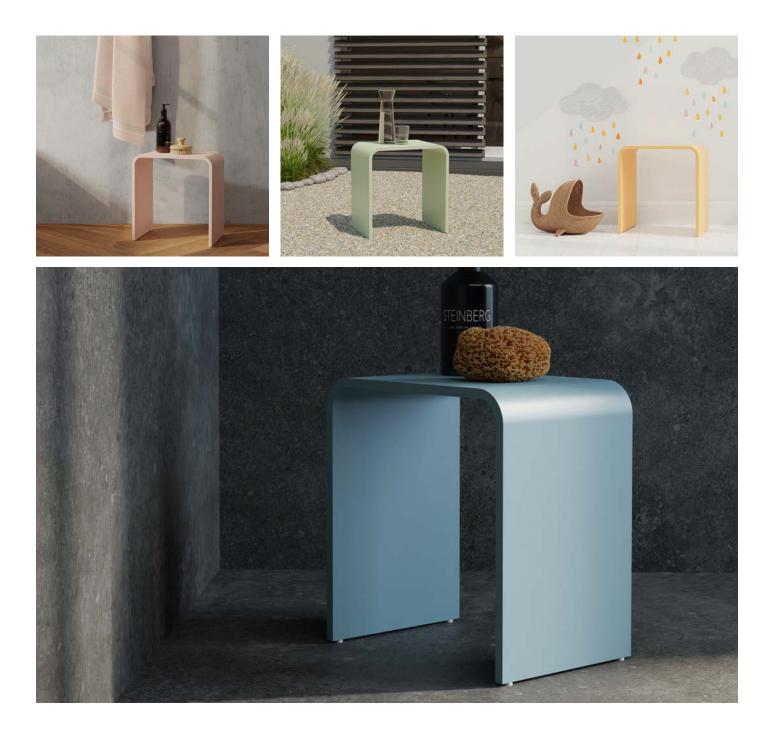

### SERIE 430 - MINEO STONE

What about a new, fresh look for your bathroom? Our Series 430 bathroom stools please with a minimalistic, no-frills design, a charming matte surface, and five new fresh colours to choose from – all what it takes to make them true bathroom beauties. And the Mineo Stone material? Is durable, impact resistant and easy to care, combining all the benefits of a modern, state-of-the-art material.

Pastell Colours

OUR MINEO STONE STOOLS IN NEW COLOURS.

5 New Colours