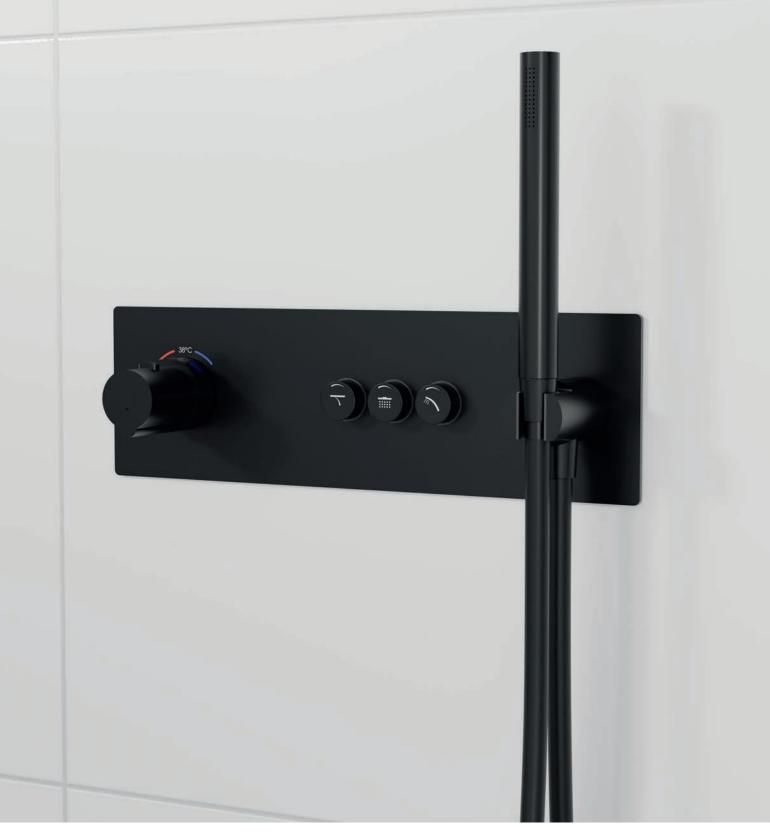

## PUSHTRONIC THERMOSTATE WITH VOLUME CONTROL

From pleasantly soft rain shower rain to the powerful, massaging water jet: shower aficionados appreciate the individual well-being experience in their bathroom. The Pushtronic concealed thermostat features a handy volume control: Turning the respective button sets the desired jet intensity.

# SERIE 390

**390 4242 1** CONCEALED THERMOSTATIC MIXER | **390 4232 1** CONCEALED THERMOSTATIC MIXER | **390 4231 1** CONCEALED THERMOSTATIC MIXER | **390 4321 1** CONCEALED THERMOSTATIC MIXER | **390 4221 1 S** CONCEALED THERMOSTATIC MIXER