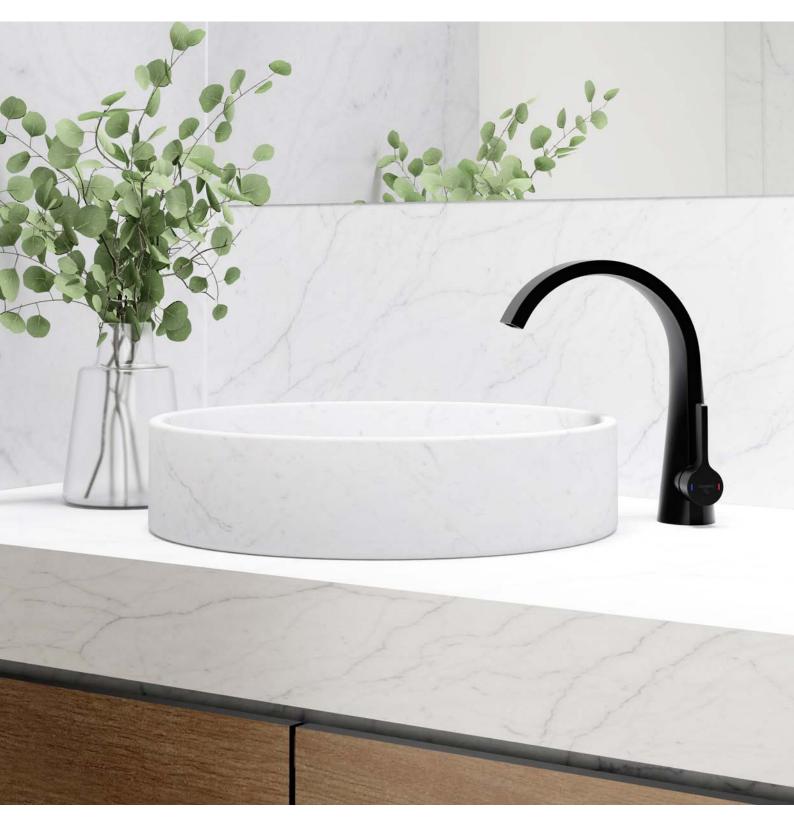

## BLACK BEAUTY

True masterpieces: The sculptural mixer taps of Series 280 in Matt Black.

280 1010 S SINGLE LEVER BASIN MIXER, MATT BLACK

### SERIE 280 MATT BLACK

Mixer taps shaped to perfection – designed by Schmiddem Design - in a particularly elegant version: The fine finish in matt jet black gives the 280 series a strikingly cool look. Flowing lines gently balance the design idiom.