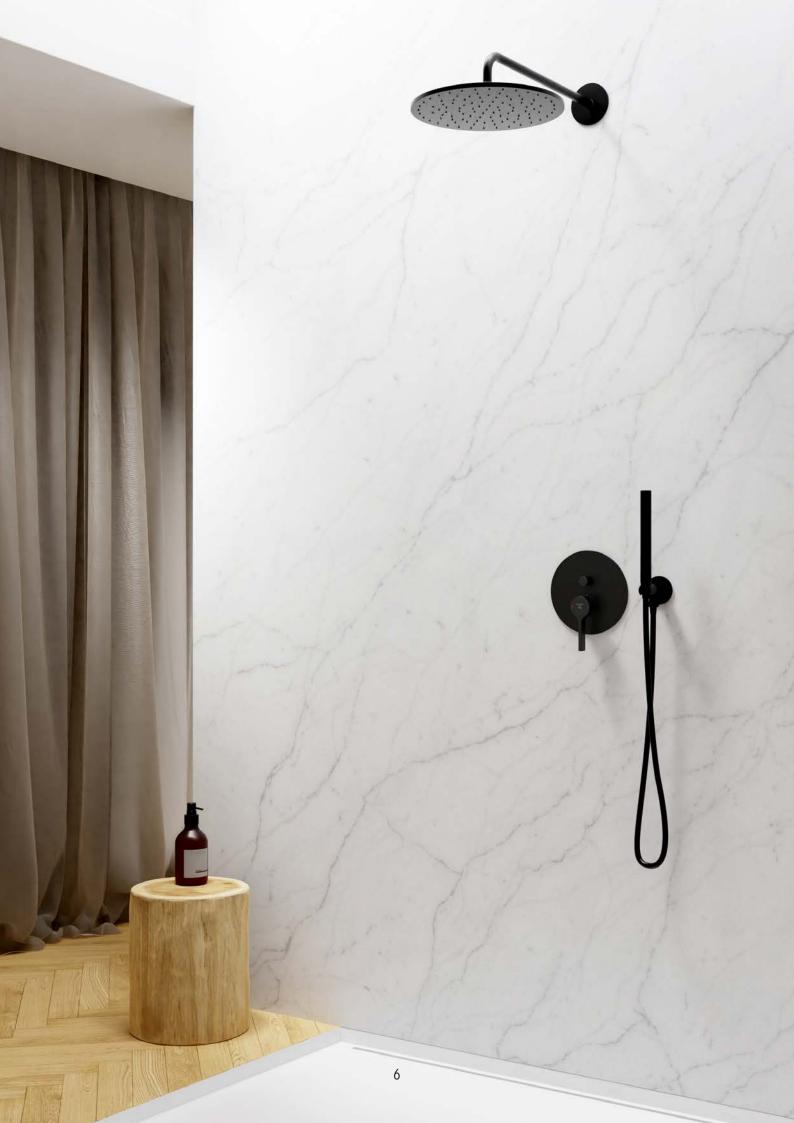

## BLACK BEAUTY

True masterpieces: The sculptural mixer taps of Series 280 in Matt Black.

280 1010 S SINGLE LEVER BASIN MIXER, MATT BLACK

### SERIE 280 MATT BLACK

Mixer taps shaped to perfection – designed by Schmiddem Design - in a particularly elegant version: The fine finish in matt jet black gives the 280 series a strikingly cool look. Flowing lines gently balance the design idiom.