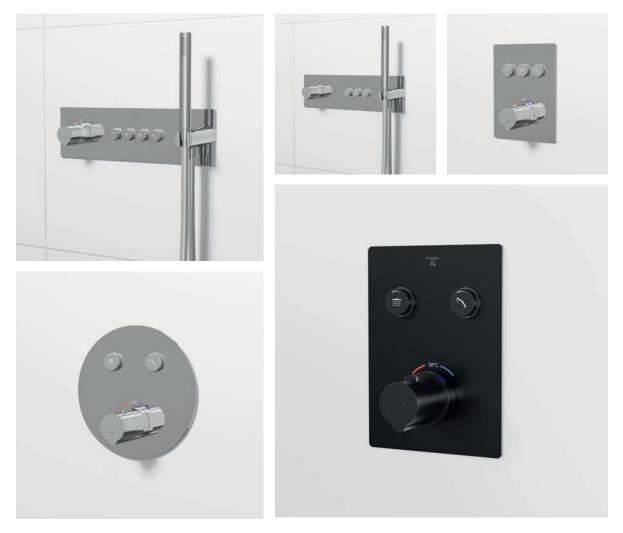

## PUSHTRONIC THERMOSTATE WITH VOLUME CONTROL

From pleasantly soft rain shower rain to the powerful, massaging water jet: shower aficionados appreciate the individual well-being experience in their bathroom. The Pushtronic concealed thermostat features a handy volume control: Turning the respective button sets the desired jet intensity.

# SERIE 390

**390 4242 1** CONCEALED THERMOSTATIC MIXER | **390 4232 1** CONCEALED THERMOSTATIC MIXER | **390 4231 1** CONCEALED THERMOSTATIC MIXER | **390 4321 1** CONCEALED THERMOSTATIC MIXER | **390 4221 1 S** CONCEALED THERMOSTATIC MIXER