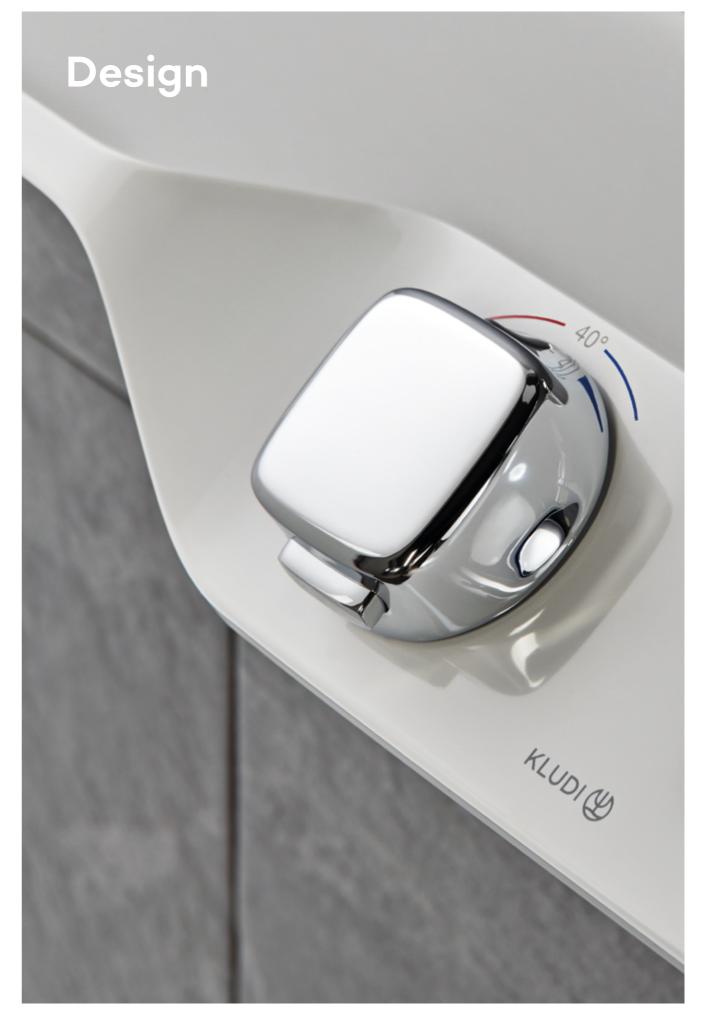

The large controls are designed to fit your hand perfectly, providing a secure grip. They are positioned at a convenient height so that young shower users won't have any difficulties either.

The 40° rearward tilt significantly improves handling and ease of use.

Both controls are inclined to the rear, keeping them within the user's sight and reach. This makes it – as demonstrated by ergonomic tests – even easier to use. The feel and design also ensures reliable and precise handling.

## The KLUDI COCKPIT *Explorer* combines optimised ergonomics with a new, attractive design.

Completely safe to touch: Thanks to the 'Touch Proof' technology, the complete thermal decoupling of the control unit ensures optimal protection against scalding.