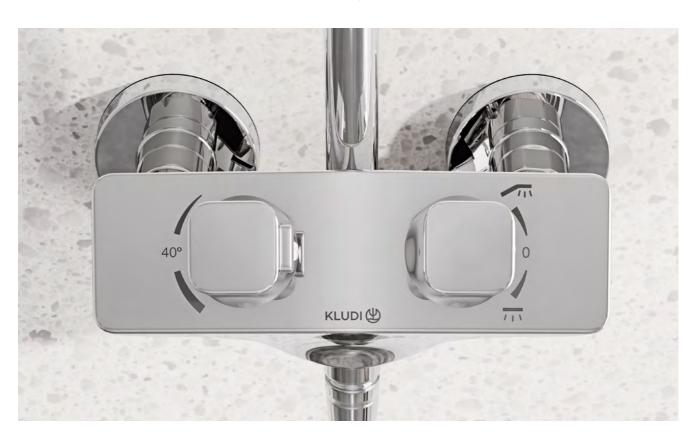

KLUDI COCKPIT *Explorer* prioritises ease of use. The operation is reduced to two prominent controls on the front of the fitting that lets users set the water volume and temperature of the head and hand shower simply by turning them – it is intuitive, convenient and effortless.

Both controls are inclined to the rear, keeping them within the user's sight and reach. This makes it – as demonstrated by ergonomic tests – even easier to use. The feel and design also ensures reliable and precise handling.

## The KLUDI COCKPIT *Explorer* combines optimised ergonomics with a new, attractive design.

Completely safe to touch: Thanks to the 'Touch Proof' technology, the complete thermal decoupling of the control unit ensures optimal protection against scalding.