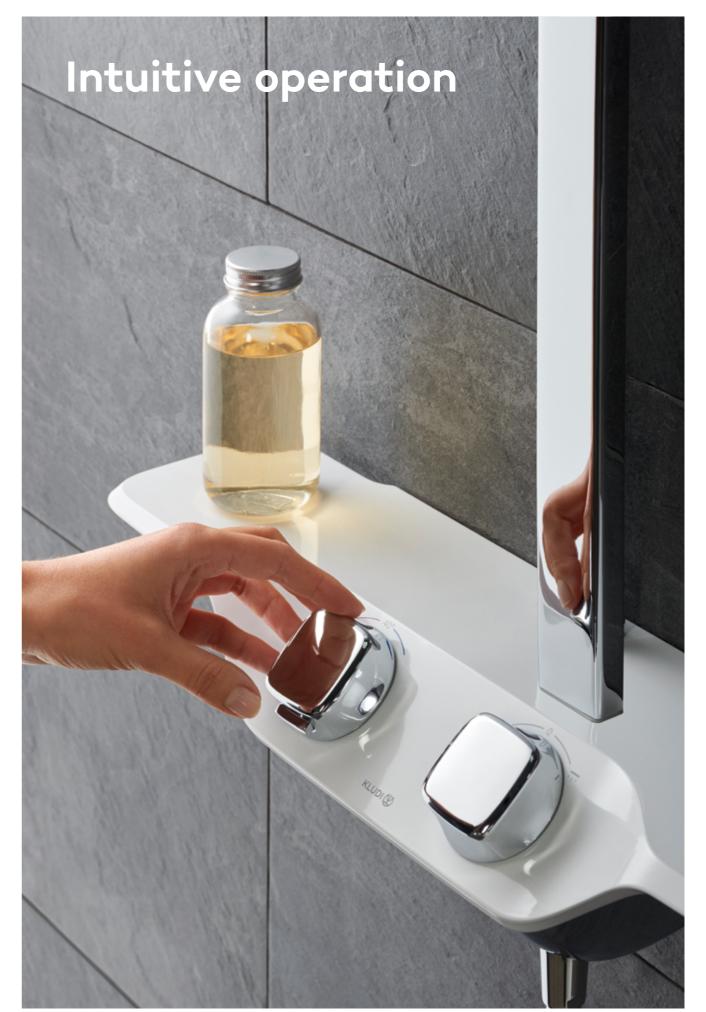

# Utmost ease of use for a more enjoyable shower experience

Creating something special calls for attention to be paid to every detail. And for a willingness to double-check everything and question conventional wisdom. This is what drove us to re-imagine the control concept of our KLUDI COCKPIT *Discovery* shower system from the ground up. Our aim was to make it as simple and convenient as possible – for everyone, regardless of their age and capabilities.

The large controls are designed to fit your hand perfectly, providing a secure grip. They are positioned at a convenient height so that young shower users won't have any difficulties either.

The 40° rearward tilt significantly improves handling and ease of use.