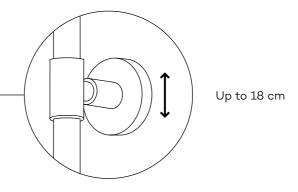

Another bonus: The height of the wall mount can be adjusted by up to 18 cm, so that the HVAC technician can easily use existing holes to fit the COCKPIT *Explorer*.

Just as you want and need: The height of the hand shower can also be changed to match the respective user preferences.