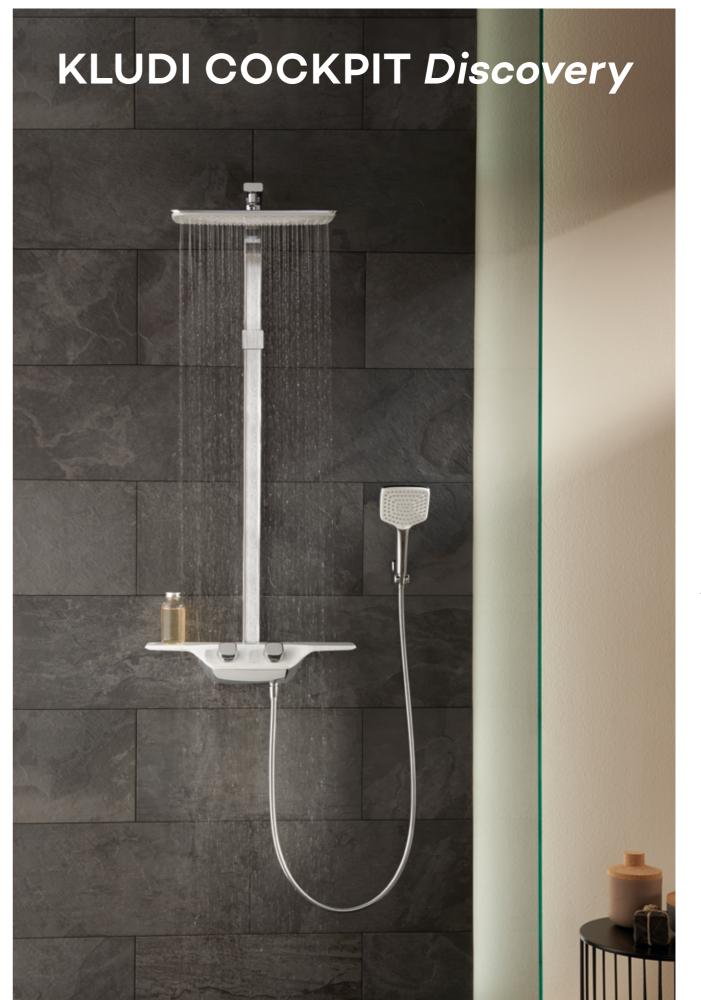

## Minimalist design and sophisticated functionality

With its minimalist shapes, smooth lines and elegant curves, the KLUDI COCKPIT *Discovery* shower system transforms any bathroom into a stylish place to relax. Thanks to its astonishingly streamlined form, the COCKPIT appears to float in the air and lends the room a comforting lightness. This impression is amplified by the extremely slim silhouette of the large head shower, whose soft edges mirror those of the handheld shower. The controls themselves are integrated in a generously sized and convenient shelf, which offers additional functionality.

#### Premium finish and sustainable materials

Like our other products, the KLUDI COCKPIT Discovery epitomises precision finishing, outstanding manufacturing quality made in Germany, and the use of premium, durable materials. The shelf, for example, is made of 100 percent recyclable aluminium. The premium E-coating significantly enhances corrosion protection and durability. The powder-coating finish gives the surface its elegant sheen.