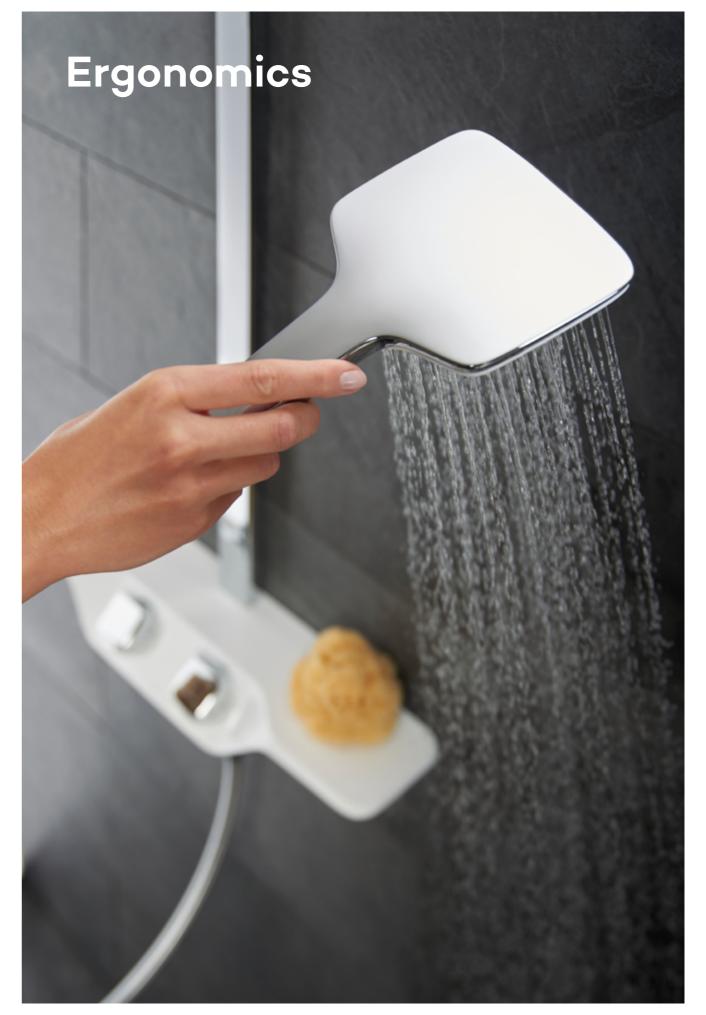

The shape of the handheld shower also reflects ergonomic principles. The handle design and its rounded edges make it a pleasure to hold.