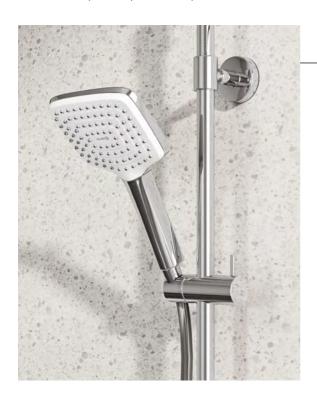

The shape of the handheld shower also reflects ergonomic principles. The handle design and its rounded edges make it a pleasure to hold.

Both controls are inclined to the rear, keeping them within the user's sight and reach. This makes it – as demonstrated by ergonomic tests – even easier to use. The feel and design also ensures reliable and precise handling.