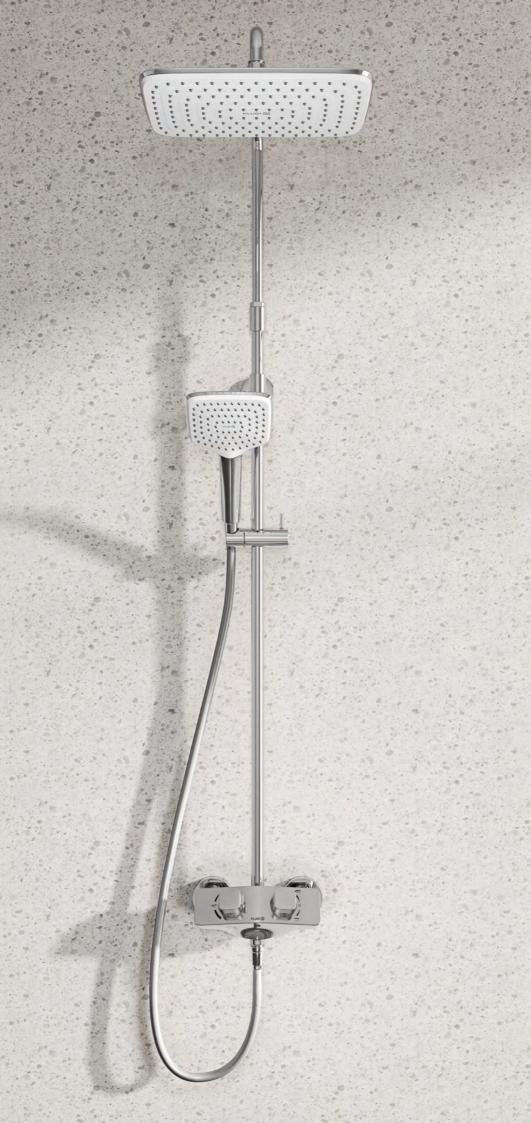

## Minimalist design and sophisticated functionality

With its minimalist shapes, smooth lines and elegant curves, the KLUDI COCKPIT *Discovery* shower system transforms any bathroom into a stylish place to relax. Thanks to its astonishingly streamlined form, the COCKPIT appears to float in the air and lends the room a comforting lightness. This impression is amplified by the extremely slim silhouette of the large head shower, whose soft edges mirror those of the handheld shower. The controls themselves are integrated in a generously sized and convenient shelf, which offers additional functionality.

#### Premium finish and sustainable materials

Like our other products, the KLUDI COCKPIT Discovery epitomises precision finishing, outstanding manufacturing quality made in Germany, and the use of premium, durable materials. The shelf, for example, is made of 100 percent recyclable aluminium. The premium E-coating significantly enhances corrosion protection and durability. The powder-coating finish gives the surface its elegant sheen.

Art. No. 8020091-00

KLUDI COCKPIT *Discovery* transforms your daily shower ritual into a vibrant experience for all your senses. It encompasses maximum functionality and ease of use, premium materials and German craftsmanship, a timeless, elegant look and a gentle rain shower.