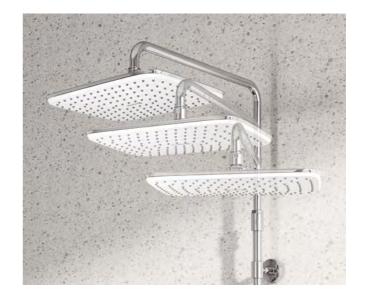

Discover the latest member of the KLUDI COCKPIT family!

Individual shower experience for all of your senses: The large head shower does not just swivel freely, but is also height-adjustable. That allows it to be optimally configured for every ceiling height. An integrated ball joint also lets the angle of the spray head to be individually adjusted.

Another bonus: The height of the wall mount can be adjusted by up to 18 cm, so that the HVAC technician can easily use existing holes to fit the COCKPIT *Explorer*.

Just as you want and need: The height of the hand shower can also be changed to match the respective user preferences.