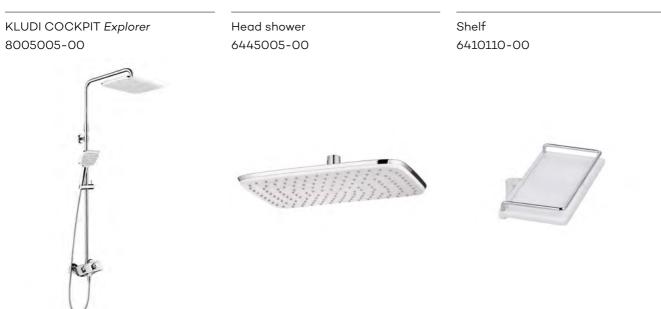

kludi.com

The Explorer is a consistent expansion of the KLUDI COCKPIT shower system family. Like its 'big brother', COCKPIT Discovery, the latest family member epitomises a combination of outstanding ease of use, processing of premium materials and meticulous manufacturing quality 'Made in Germany'. The compact thermostat fitting leaves a lot of room, making the COCKPIT Explorer ideal even for smaller showers and renovation projects. Another bonus: the head shower not only swivels freely, but is also adjustable in height, just like the hand shower – for an even more individual shower experience.