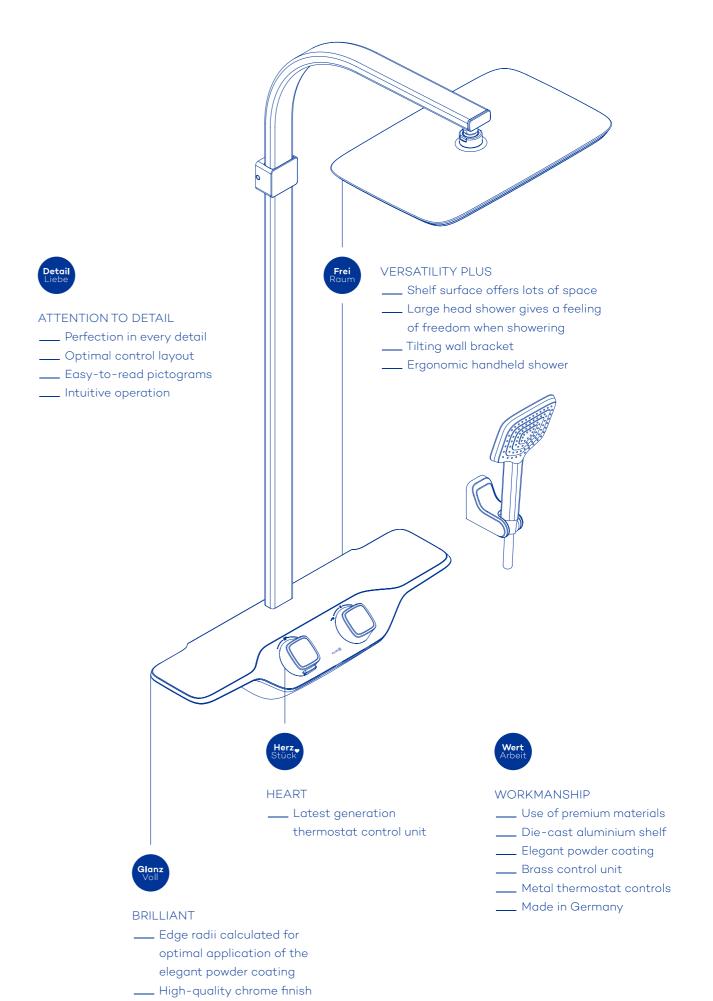

## Minimalist design and sophisticated functionality

With its minimalist shapes, smooth lines and elegant curves, the KLUDI COCKPIT *Discovery* shower system transforms any bathroom into a stylish place to relax. Thanks to its astonishingly streamlined form, the COCKPIT appears to float in the air and lends the room a comforting lightness. This impression is amplified by the extremely slim silhouette of the large head shower, whose soft edges mirror those of the handheld shower. The controls themselves are integrated in a generously sized and convenient shelf, which offers additional functionality.

#### Premium finish and sustainable materials

Like our other products, the KLUDI COCKPIT Discovery epitomises precision finishing, outstanding manufacturing quality made in Germany, and the use of premium, durable materials. The shelf, for example, is made of 100 percent recyclable aluminium. The premium E-coating significantly enhances corrosion protection and durability. The powder-coating finish gives the surface its elegant sheen.

We have avoided using plastic wherever possible. The controls and shower wall bracket, for instance, are made of die-cast zinc. In addition, KLUDI has developed the first completely plastic-free packaging concept for the shower system. KLUDI COCKPIT *Discovery* clearly sets standards in every respect.

#### Our quality standard – KLUDI added value

Every KLUDI product embodies five values: workmanship, versatility plus, attention to detail, brilliance and heart. They make every product a miniature masterpiece. Functionality is the priority at all times — and we always start with the customer's perspective. The results are fittings that redefine quality standards for both users and installers.