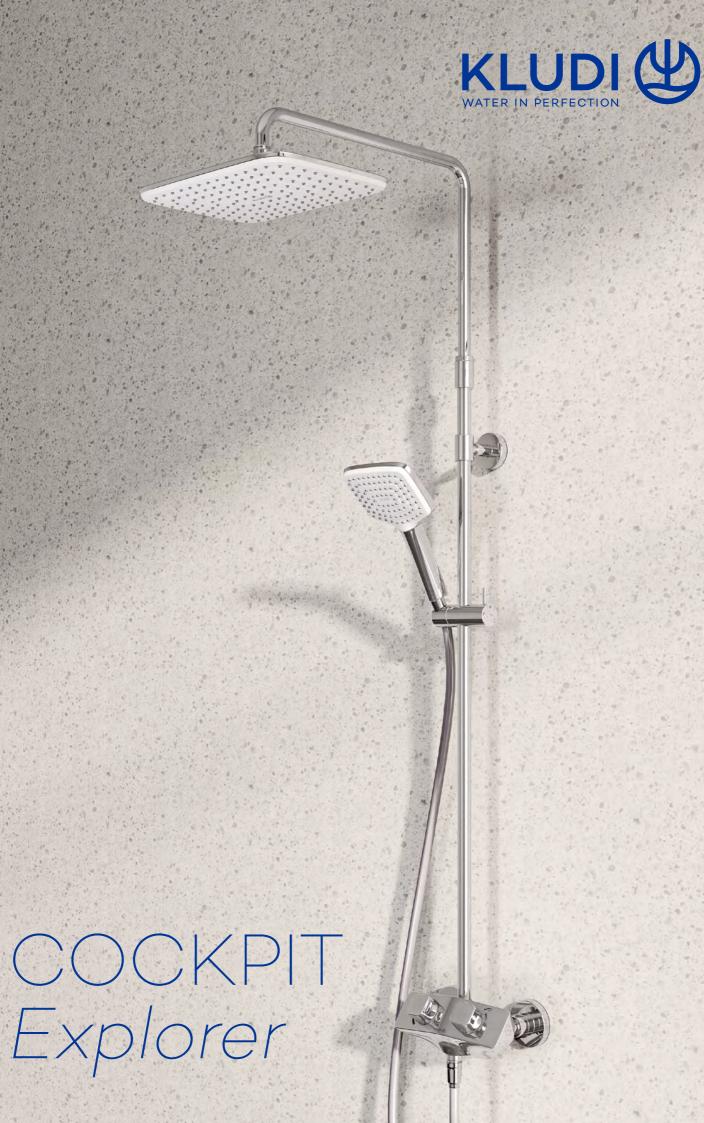

kludi.com

The Explorer is a consistent expansion of the KLUDI COCKPIT shower system family. Like its 'big brother', COCKPIT Discovery, the latest family member epitomises a combination of outstanding ease of use, processing of premium materials and meticulous manufacturing quality 'Made in Germany'. The compact thermostat fitting leaves a lot of room, making the COCKPIT Explorer ideal even for smaller showers and renovation projects. Another bonus: the head shower not only swivels freely, but is also adjustable in height, just like the hand shower – for an even more individual shower experience.

KLUDI COCKPIT *Explorer* prioritises ease of use. The operation is reduced to two prominent controls on the front of the fitting that lets users set the water volume and temperature of the head and hand shower simply by turning them – it is intuitive, convenient and effortless.