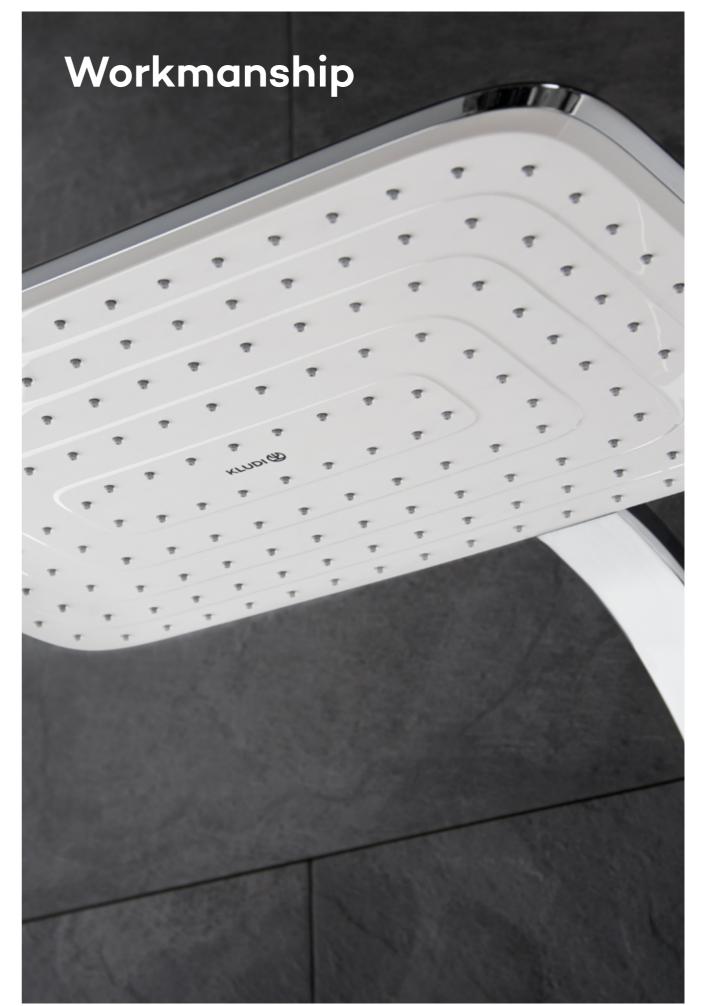

Discover the latest member of the KLUDI COCKPIT family!

Individual shower experience for all of your senses: The large head shower does not just swivel freely, but is also height-adjustable. That allows it to be optimally configured for every ceiling height. An integrated ball joint also lets the angle of the spray head to be individually adjusted.

→

Reliable performance: A pressure equaliser ensures constant water pressure at all times, providing lasting protection against damage to the head shower – even when the nozzles are blocked.

Perfectly designed: The KLUDI engineers have designed the insides of the head shower in a way that stops water from running continuously after you finish your shower.