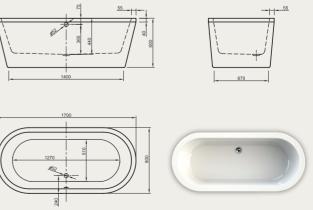

| Technical data |                                 |
|----------------|---------------------------------|
| Model          | NEO                             |
| Colour         | White                           |
| Dimensions     | 1700 x 800 x 600 mm (L x W x H) |
| Volume         | 210 litres                      |
| Bath Waste Kit | Included                        |