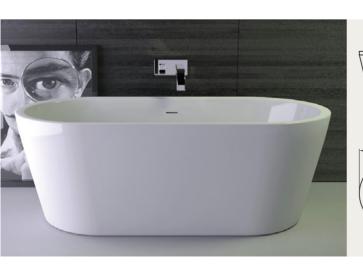

Cool brother! Following the most popular design of its big brother Cool, this modern design bathtub fulfils all the needs of luxury bathing comfort. Reduced dimensions allow the comfort of a smaller bathroom.

| Technical data |                                 |
|----------------|---------------------------------|
| Model          | NEO                             |
| Colour         | White                           |
| Dimensions     | 1700 x 800 x 600 mm (L x W x H) |
| Volume         | 210 litres                      |
| Bath Waste Kit | Included                        |