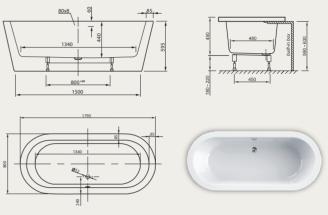

| Technical data |                                 |
|----------------|---------------------------------|
| Model          | НОТ                             |
| Colour         | White                           |
| Dimensions     | 1795 x 795 x 595 mm (L x W x H) |
| Volume         | 240 litres                      |
| Bath Waste Kit | Optional                        |