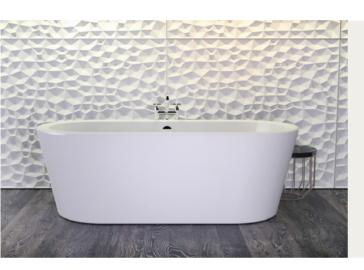

## **HOT**

Hot comfort! Inspired by the last century this modern style bathtub ergonomically interprets classic tub design in the spirit of time. Its unique shape creates a deep feeling of cosiness and invites you in to relax.

| Technical data |                                 |
|----------------|---------------------------------|
| Model          | НОТ                             |
| Colour         | White                           |
| Dimensions     | 1795 x 795 x 595 mm (L x W x H) |
| Volume         | 240 litres                      |
| Bath Waste Kit | Optional                        |