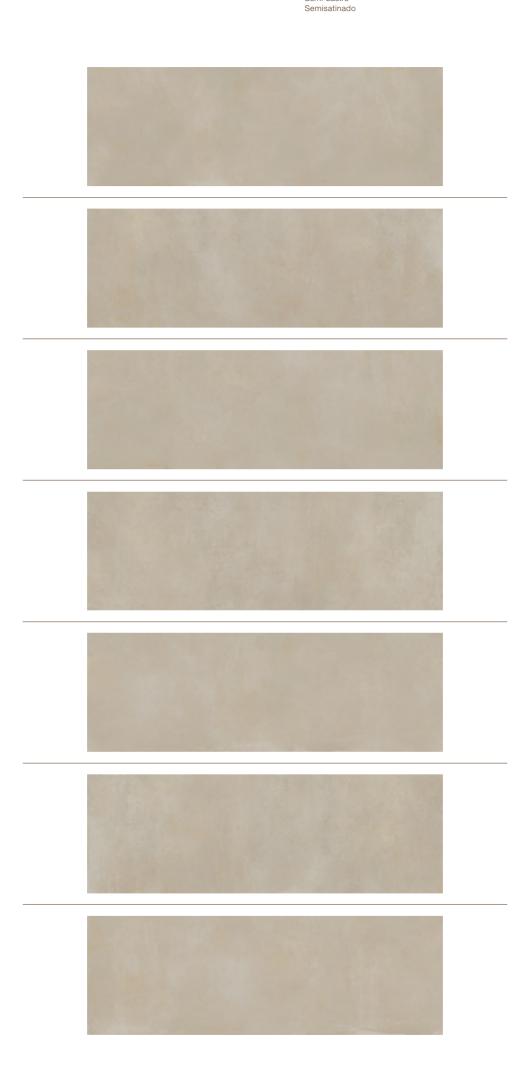

## pag 215 / VARIETY AND BOOK-MATCHING

Maximum includes a certain number of different surfaces, for the same product, to create pleasing aesthetic variety in the layout. When preparing the order, the surfaces are selected randomly, and therefore book-matching is not guaranteed. Maximum is the outcome of the bond between earth and fire. Any book-matching between two pieces is subject to the typical tolerance of natural products.