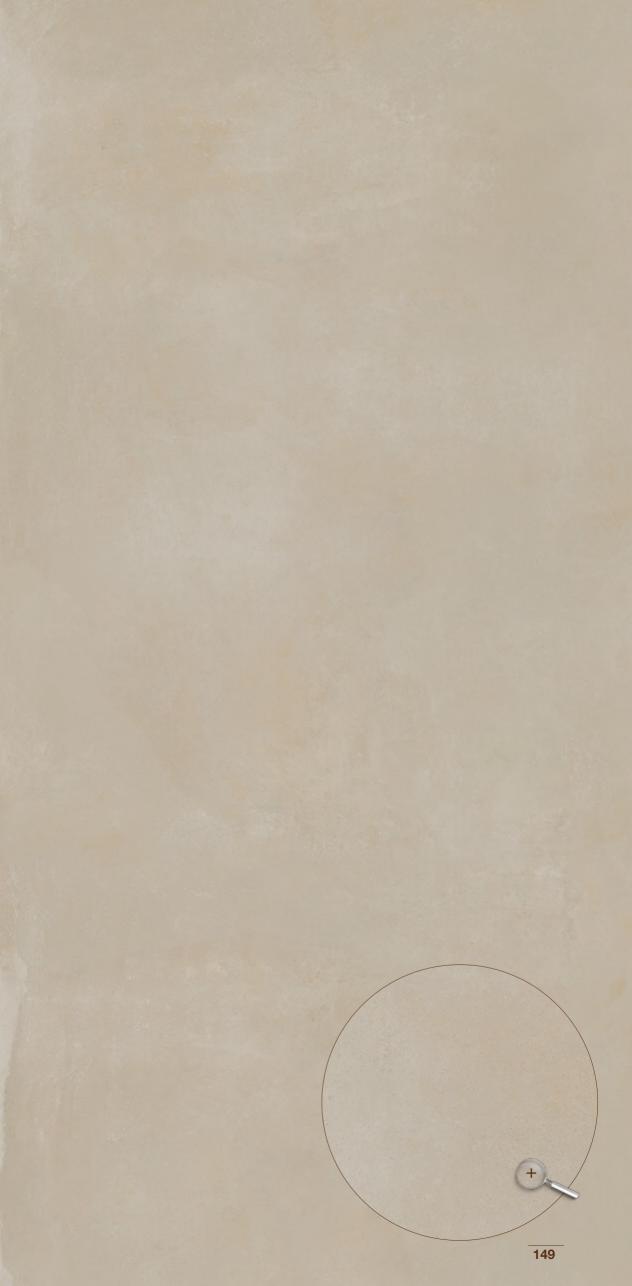

## pag 215 / VARIETY AND BOOK-MATCHING

Maximum includes a certain number of different surfaces, for the same product, to create pleasing aesthetic variety in the layout. When preparing the order, the surfaces are selected randomly, and therefore book-matching is not guaranteed. Maximum is the outcome of the bond between earth and fire. Any book-matching between two pieces is subject to the typical tolerance of natural products.