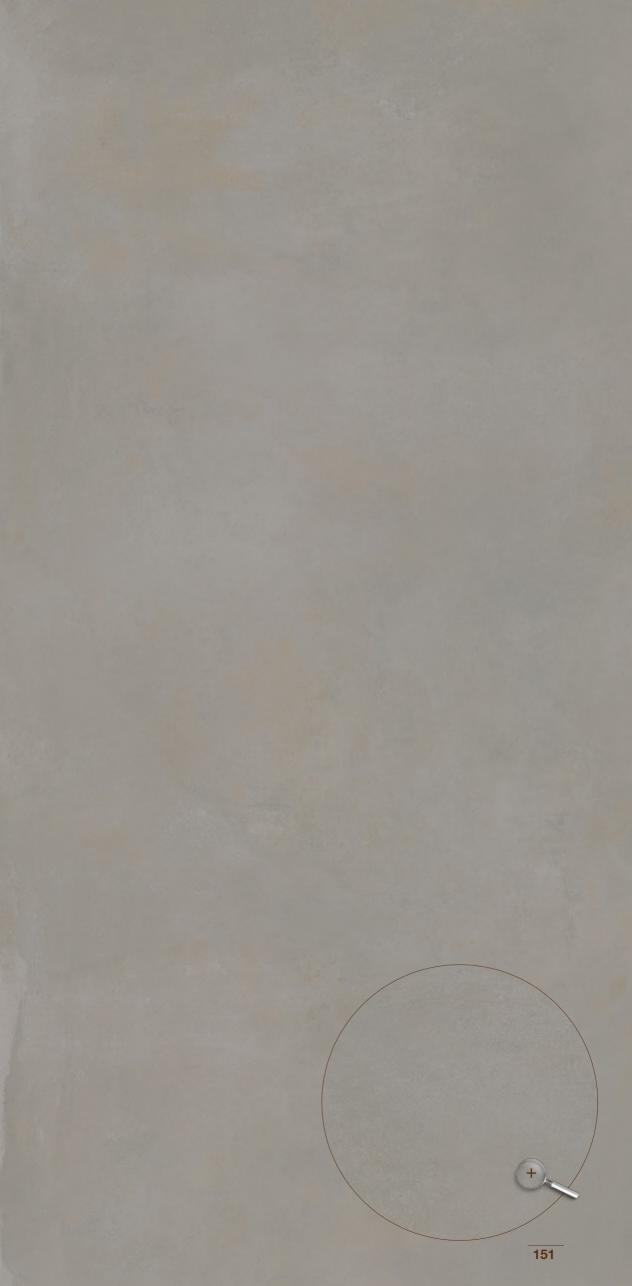

## pag 215 / VARIETY AND BOOK-MATCHING

Maximum includes a certain number of different surfaces, for the same product, to create pleasing aesthetic variety in the layout. When preparing the order, the surfaces are selected randomly, and therefore book-matching is not guaranteed. Maximum is the outcome of the bond between earth and fire. Any book-matching between two pieces is subject to the typical tolerance of natural products.