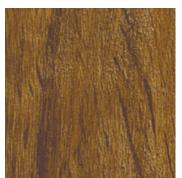

2971 Light Oak 101.6 x 914.4mm Emboss: Fine wood structure

2974 American Oak 101.6 x 914.4mm Emboss: Fine wood structure

2821 Greenwich Oak 184.2 x 1219.2mm Emboss: Wood structure

**2815** Enriched Variety Oak\* 76.2/101.6/152.4 x 914.4mm Emboss: Fine wood structure