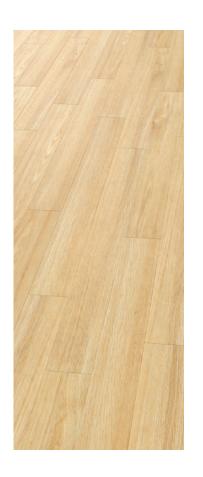

2817 Scandinavian White Oak 184.2 x 1219.2mm Emboss: Wood structure

2818 Ashen Oak 184.2 x 1219.2mm

Emboss: Wood structure

2823 Harewood Limed Oak 203.2 x 1219.2mm

Emboss: Wood structure

2998 Grey Ash 101.6 x 914.4mm Emboss: Fine wood structure