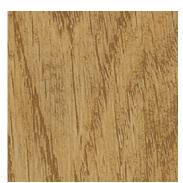

2971 Light Oak 101.6 x 914.4mm Emboss: Fine wood structure

2974 American Oak 101.6 x 914.4mm Emboss: Fine wood structure

2821 Greenwich Oak 184.2 x 1219.2mm Emboss: Wood structure

**2815** Enriched Variety Oak\* 76.2/101.6/152.4 x 914.4mm Emboss: Fine wood structure