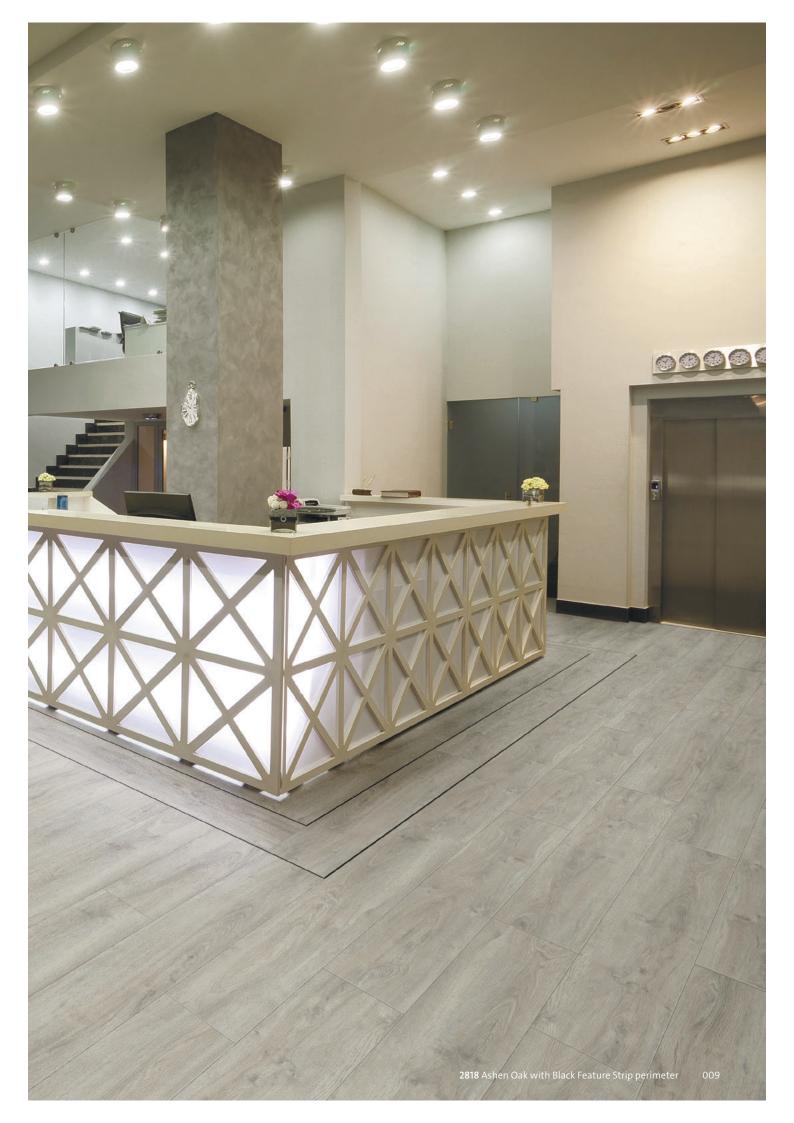

2817 Scandinavian White Oak 184.2 x 1219.2mm Emboss: Wood structure

2818 Ashen Oak 184.2 x 1219.2mm

Emboss: Wood structure

2823 Harewood Limed Oak 203.2 x 1219.2mm

Emboss: Wood structure

2998 Grey Ash 101.6 x 914.4mm Emboss: Fine wood structure