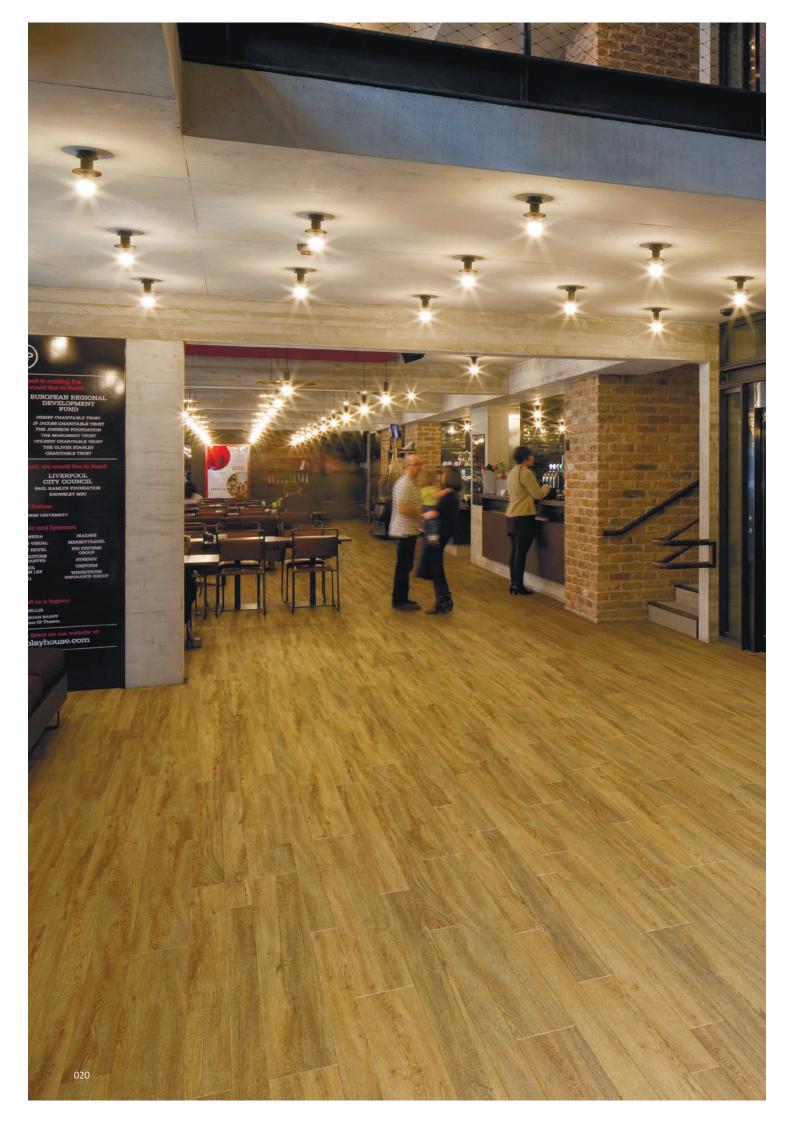

2998 Grey Ash 101.6 x 914.4mm Emboss: Fine wood structure



**2819** Laurel Limed Oak 184.2 x 1219.2mm Emboss: Wood structure











Blond Field Ash 76.2 x 914.4mm

Emboss: Fine wood structure

















**2824** English Brushed Oak 203.2 x 1219.2mm Emboss: Wood structure



<sup>\*</sup>Planks are supplied in 3 widths. 36 planks (12 planks of each size:  $76.2/101.6/152.4 \times 914.4 \text{mm}$ ) per box











2971 Light Oak 101.6 x 914.4mm Emboss: Fine wood structure



2974 American Oak 101.6 x 914.4mm Emboss: Fine wood structure













2821 Greenwich Oak 184.2 x 1219.2mm Emboss: Wood structure



**2815** Enriched Variety Oak\* 76.2/101.6/152.4 x 914.4mm Emboss: Fine wood structure













2825 Honey Brushed Oak 203.2 x 1219.2mm

Emboss: Wood structure













2975 Rich Oak 101.6 x 914.4mm Emboss: Fine wood structure



**2976** French Nut Tree 101.6 x 914.4mm Emboss: Fine wood structure











Rich Native Oak 76.2 x 914.4mm

Emboss: Fine wood structure









2822 Stained Heart Pine 184.2 x 1219.2mm Emboss: Wood structure



**2999** Smoked Chestnut 101.6 x 914.4mm

Emboss: Fine wood structure