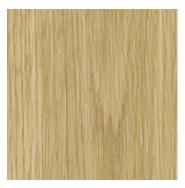

2971 Light Oak 101.6 x 914.4mm Emboss: Fine wood structure

2974 American Oak 101.6 x 914.4mm Emboss: Fine wood structure

2821 Greenwich Oak 184.2 x 1219.2mm Emboss: Wood structure

**2815** Enriched Variety Oak\* 76.2/101.6/152.4 x 914.4mm Emboss: Fine wood structure