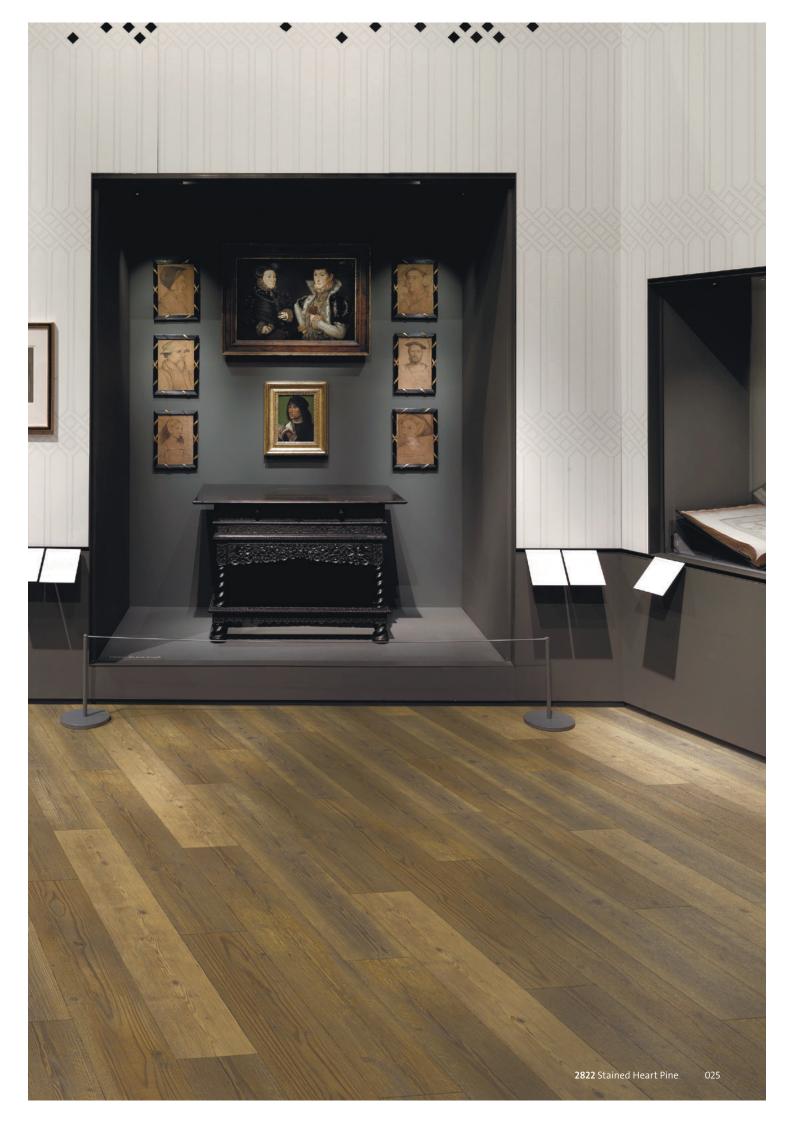

Emboss: Fine wood structure

2822 Stained Heart Pine 184.2 x 1219.2mm Emboss: Wood structure

**2999** Smoked Chestnut 101.6 x 914.4mm

Emboss: Fine wood structure