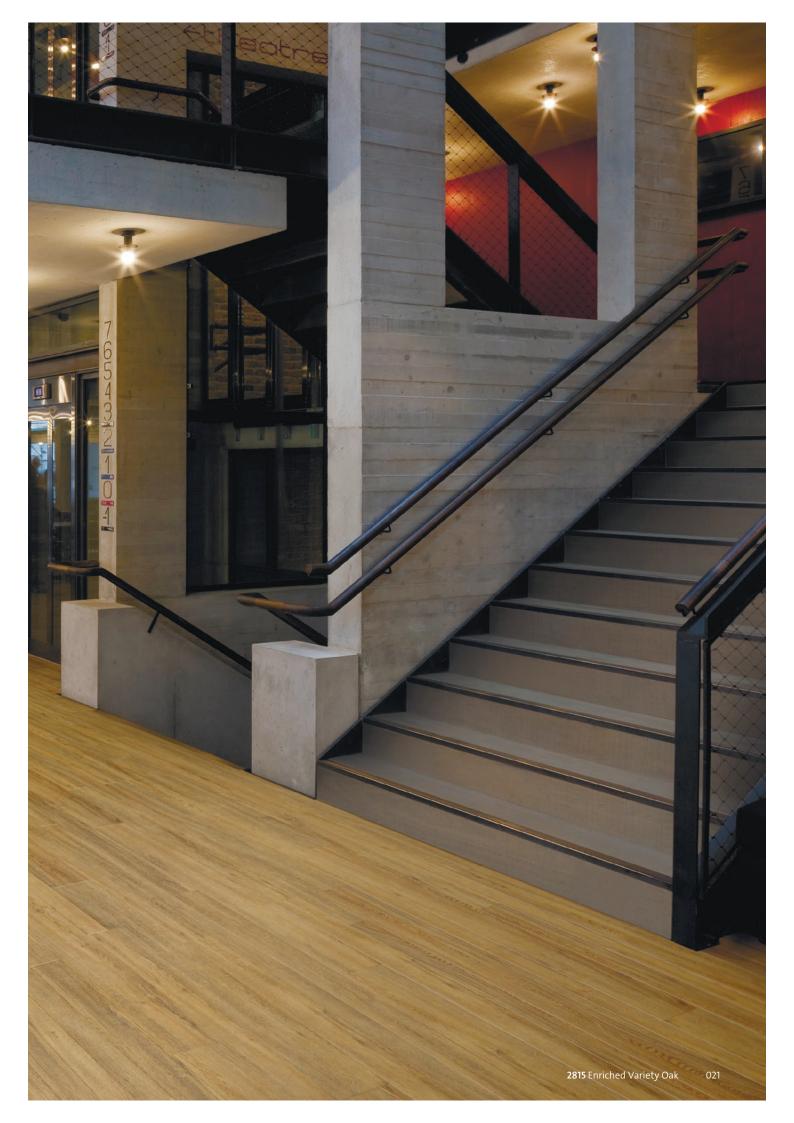

2971 Light Oak 101.6 x 914.4mm Emboss: Fine wood structure

2974 American Oak 101.6 x 914.4mm Emboss: Fine wood structure

2821 Greenwich Oak 184.2 x 1219.2mm Emboss: Wood structure

**2815** Enriched Variety Oak\* 76.2/101.6/152.4 x 914.4mm Emboss: Fine wood structure