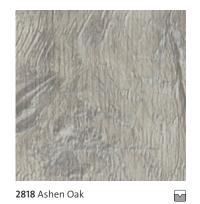

2817 Scandinavian White Oak 184.2 x 1219.2mm Emboss: Wood structure

2818 Ashen Oak 184.2 x 1219.2mm

Emboss: Wood structure

2823 Harewood Limed Oak 203.2 x 1219.2mm

Emboss: Wood structure

2998 Grey Ash 101.6 x 914.4mm Emboss: Fine wood structure