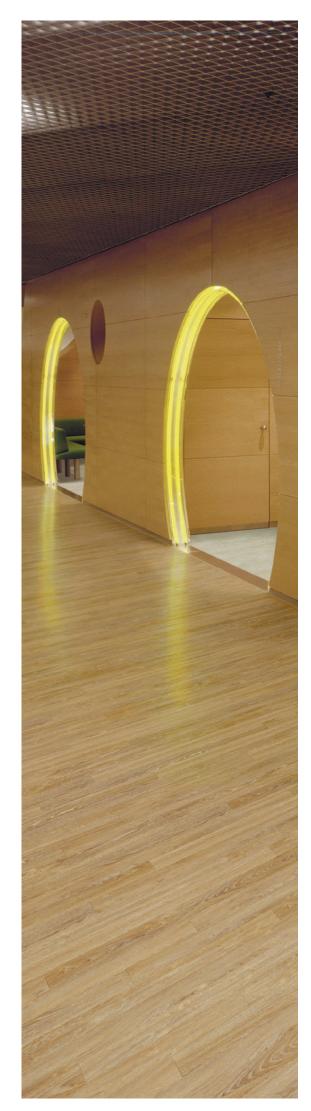

## WOOD

Featuring all of the intricate details and unique characteristics you would expect to see in real timber flooring, Expona Bevel Line wood effect planks are designed with authenticity in mind. The appearance of natural wood is carefully replicated using variable shades and tones, combined with individual grain and knot details and attractive surface textures to complement a wide variety of high-design commercial interiors.