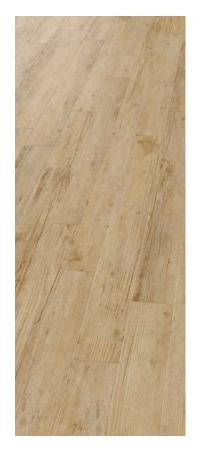

2971 Light Oak 101.6 x 914.4mm Emboss: Fine wood structure

2974 American Oak 101.6 x 914.4mm Emboss: Fine wood structure

2821 Greenwich Oak 184.2 x 1219.2mm Emboss: Wood structure

**2815** Enriched Variety Oak\* 76.2/101.6/152.4 x 914.4mm Emboss: Fine wood structure