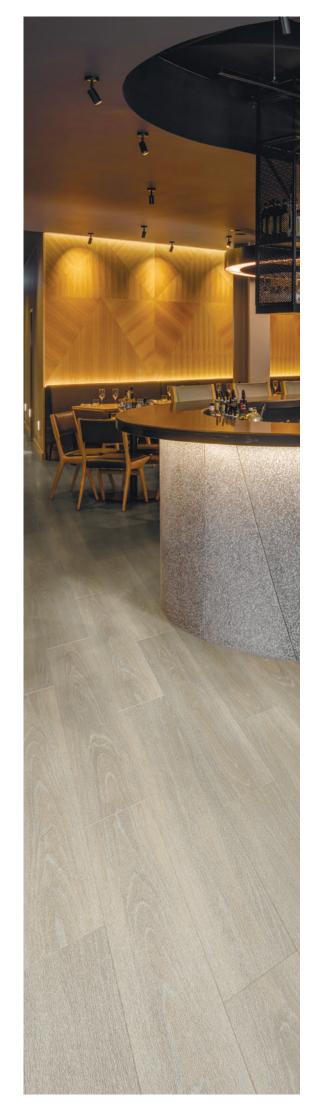

## WOOD

Featuring all of the intricate details and unique characteristics you would expect to see in real timber flooring, Expona Bevel Line wood effect planks are designed with authenticity in mind. The appearance of natural wood is carefully replicated using variable shades and tones, combined with individual grain and knot details and attractive surface textures to complement a wide variety of high-design commercial interiors.