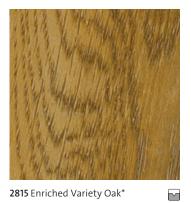

2971 Light Oak 101.6 x 914.4mm Emboss: Fine wood structure

2974 American Oak 101.6 x 914.4mm Emboss: Fine wood structure

2821 Greenwich Oak 184.2 x 1219.2mm Emboss: Wood structure

**2815** Enriched Variety Oak\* 76.2/101.6/152.4 x 914.4mm Emboss: Fine wood structure