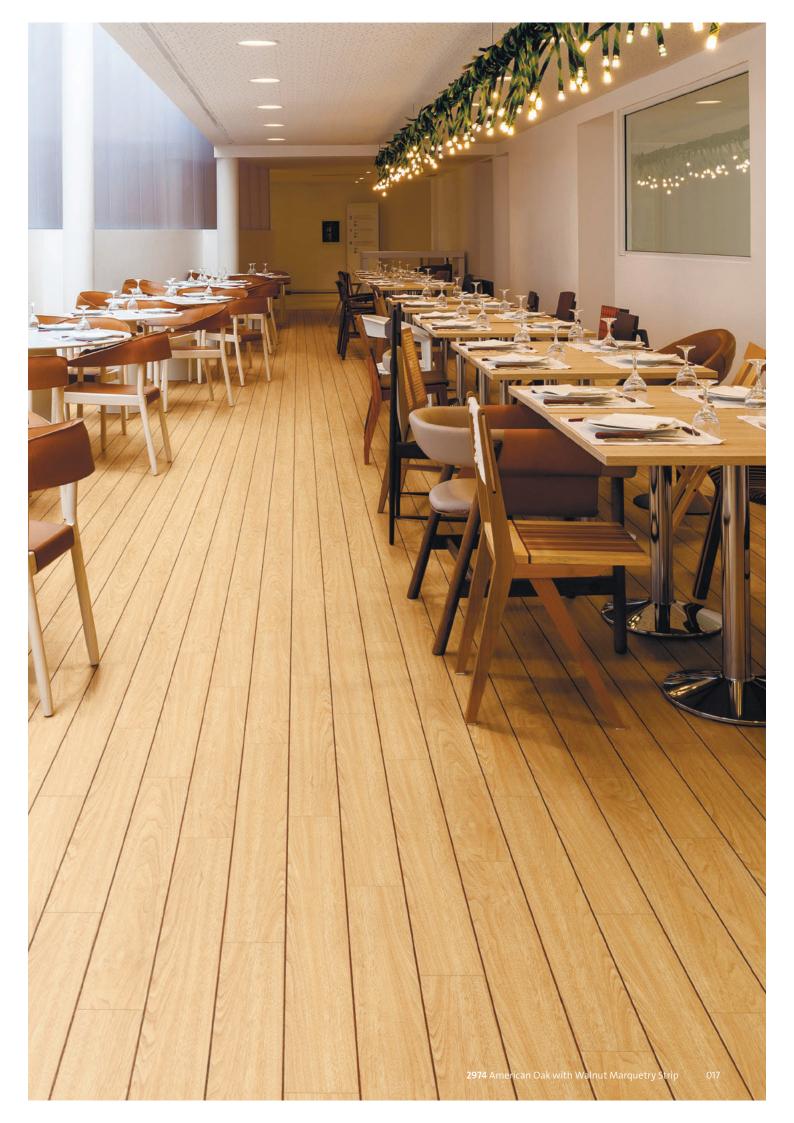

2971 Light Oak 101.6 x 914.4mm Emboss: Fine wood structure

2974 American Oak 101.6 x 914.4mm Emboss: Fine wood structure

2821 Greenwich Oak 184.2 x 1219.2mm Emboss: Wood structure

**2815** Enriched Variety Oak\* 76.2/101.6/152.4 x 914.4mm Emboss: Fine wood structure