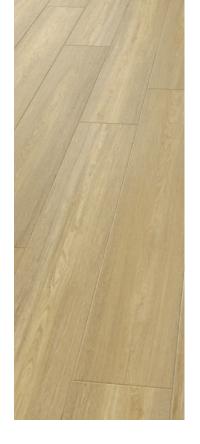

2817 Scandinavian White Oak 184.2 x 1219.2mm Emboss: Wood structure

2818 Ashen Oak 184.2 x 1219.2mm

Emboss: Wood structure

2823 Harewood Limed Oak 203.2 x 1219.2mm

Emboss: Wood structure

2998 Grey Ash 101.6 x 914.4mm Emboss: Fine wood structure