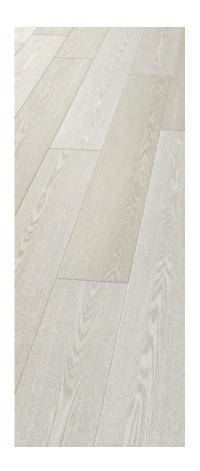

2817 Scandinavian White Oak 184.2 x 1219.2mm Emboss: Wood structure

2818 Ashen Oak 184.2 x 1219.2mm

Emboss: Wood structure

2823 Harewood Limed Oak 203.2 x 1219.2mm

Emboss: Wood structure

2998 Grey Ash 101.6 x 914.4mm Emboss: Fine wood structure