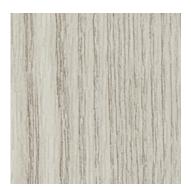

2817 Scandinavian White Oak 184.2 x 1219.2mm Emboss: Wood structure

2818 Ashen Oak 184.2 x 1219.2mm

Emboss: Wood structure

2823 Harewood Limed Oak 203.2 x 1219.2mm

Emboss: Wood structure

2998 Grey Ash 101.6 x 914.4mm Emboss: Fine wood structure