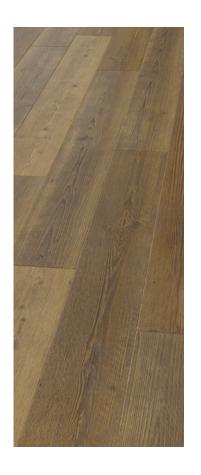

2825 Honey Brushed Oak 203.2 x 1219.2mm

Emboss: Wood structure

2975 Rich Oak 101.6 x 914.4mm Emboss: Fine wood structure

**2976** French Nut Tree 101.6 x 914.4mm Emboss: Fine wood structure

Rich Native Oak 76.2 x 914.4mm