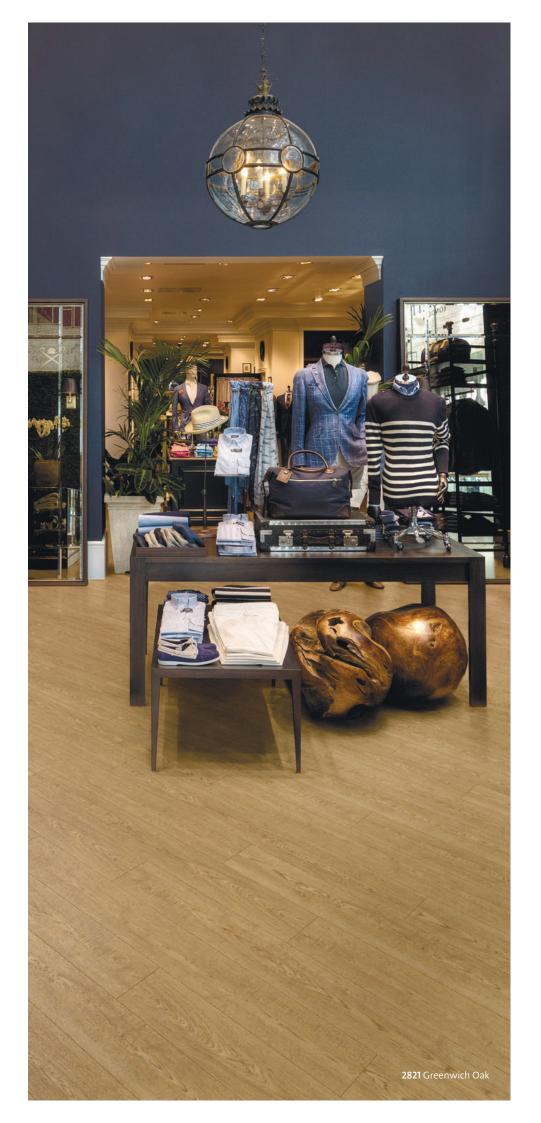

2971 Light Oak 101.6 x 914.4mm Emboss: Fine wood structure

2974 American Oak 101.6 x 914.4mm Emboss: Fine wood structure

2821 Greenwich Oak 184.2 x 1219.2mm Emboss: Wood structure

**2815** Enriched Variety Oak\* 76.2/101.6/152.4 x 914.4mm Emboss: Fine wood structure