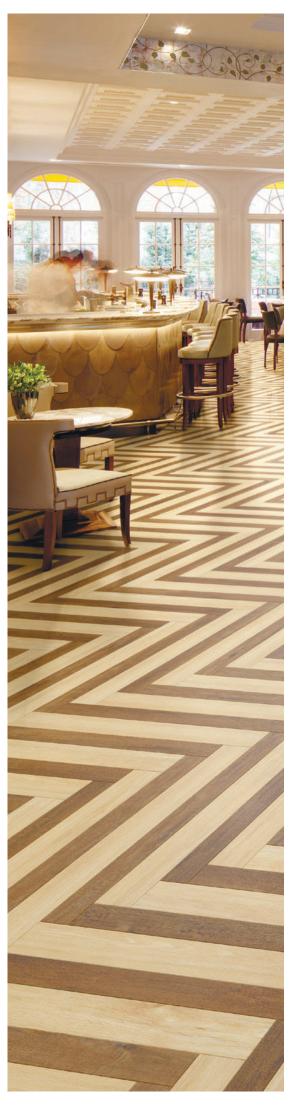

2971 Light Oak 101.6 x 914.4mm Emboss: Fine wood structure

2974 American Oak 101.6 x 914.4mm Emboss: Fine wood structure

2821 Greenwich Oak 184.2 x 1219.2mm Emboss: Wood structure

**2815** Enriched Variety Oak\* 76.2/101.6/152.4 x 914.4mm Emboss: Fine wood structure