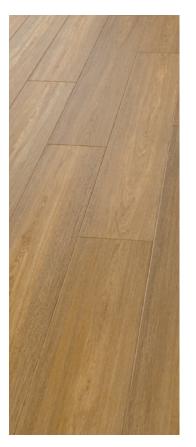

2971 Light Oak 101.6 x 914.4mm Emboss: Fine wood structure

2974 American Oak 101.6 x 914.4mm Emboss: Fine wood structure

2821 Greenwich Oak 184.2 x 1219.2mm Emboss: Wood structure

**2815** Enriched Variety Oak\* 76.2/101.6/152.4 x 914.4mm Emboss: Fine wood structure