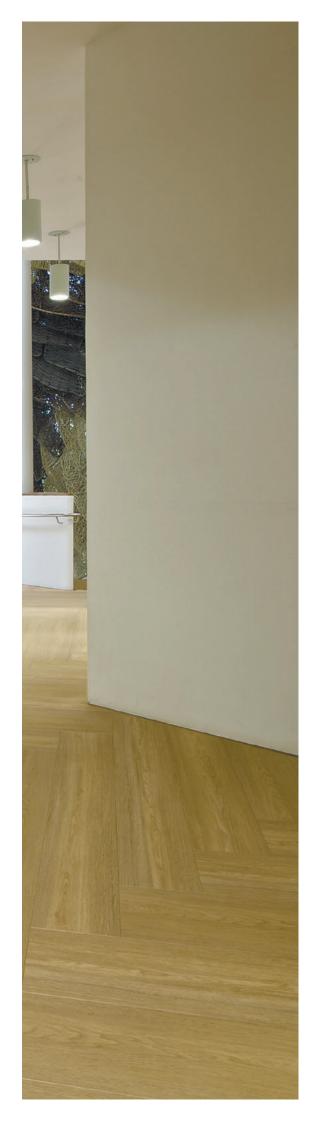

# **BEVEL LINE**

LUXURY VINYL TILES DEFINED

## WOOD

Featuring all of the intricate details and unique characteristics you would expect to see in real timber flooring, Expona Bevel Line wood effect planks are designed with authenticity in mind. The appearance of natural wood is carefully replicated using variable shades and tones, combined with individual grain and knot details and attractive surface textures to complement a wide variety of high-design commercial interiors.