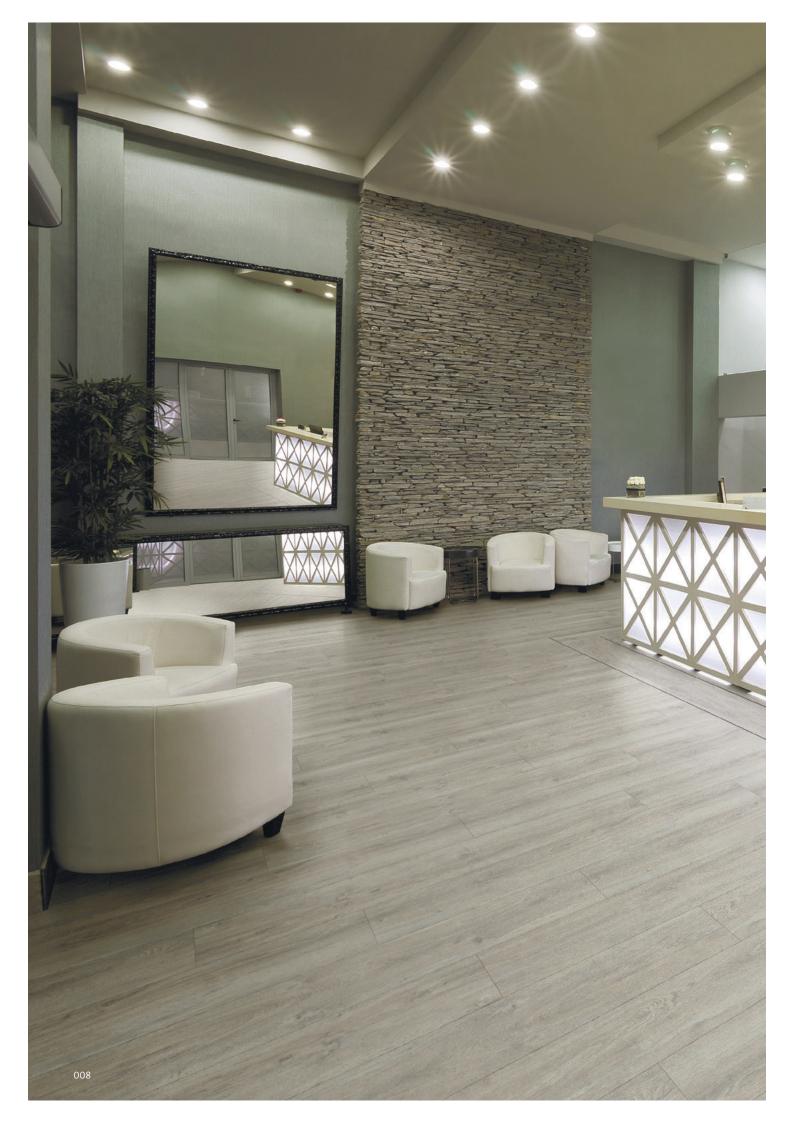

## WOOD

Featuring all of the intricate details and unique characteristics you would expect to see in real timber flooring, Expona Bevel Line wood effect planks are designed with authenticity in mind. The appearance of natural wood is carefully replicated using variable shades and tones, combined with individual grain and knot details and attractive surface textures to complement a wide variety of high-design commercial interiors.

2817 Scandinavian White Oak 184.2 x 1219.2mm Emboss: Wood structure

2818 Ashen Oak 184.2 x 1219.2mm

Emboss: Wood structure

2823 Harewood Limed Oak 203.2 x 1219.2mm

Emboss: Wood structure

2998 Grey Ash 101.6 x 914.4mm Emboss: Fine wood structure