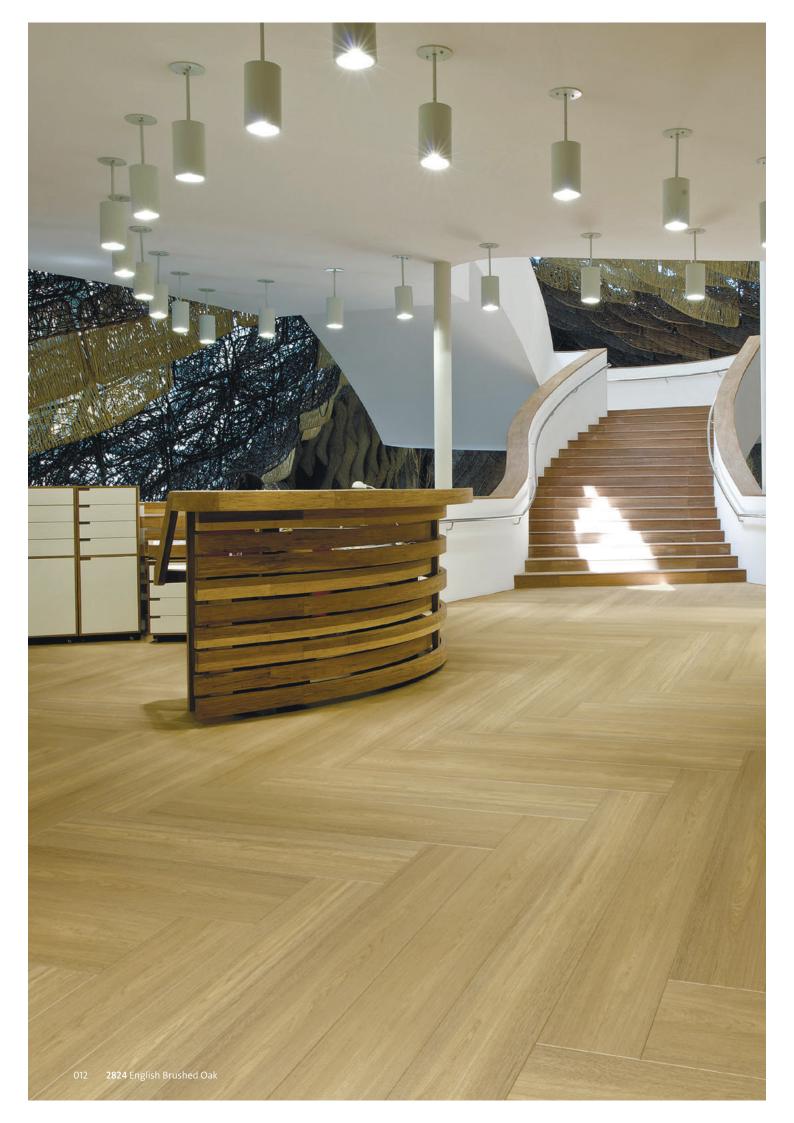

**2819** Laurel Limed Oak 184.2 x 1219.2mm Emboss: Wood structure

Blond Field Ash 76.2 x 914.4mm

Emboss: Fine wood structure

**2824** English Brushed Oak 203.2 x 1219.2mm Emboss: Wood structure

<sup>\*</sup>Planks are supplied in 3 widths. 36 planks (12 planks of each size:  $76.2/101.6/152.4 \times 914.4 \text{mm}$ ) per box