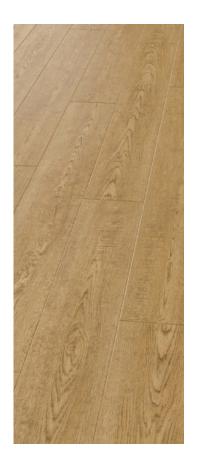

2971 Light Oak 101.6 x 914.4mm Emboss: Fine wood structure

2974 American Oak 101.6 x 914.4mm Emboss: Fine wood structure

2821 Greenwich Oak 184.2 x 1219.2mm Emboss: Wood structure

**2815** Enriched Variety Oak\* 76.2/101.6/152.4 x 914.4mm Emboss: Fine wood structure