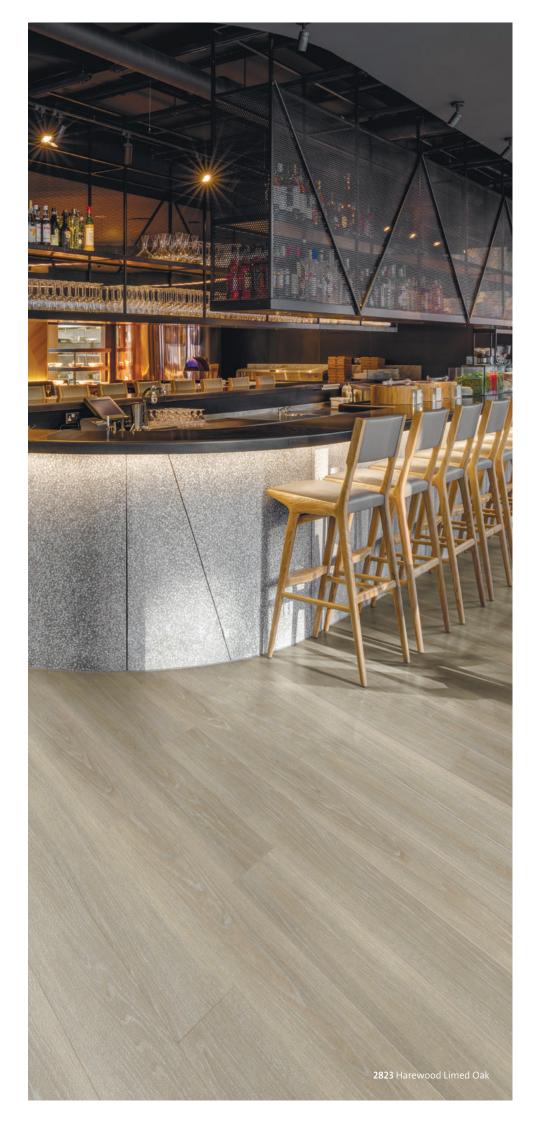

2817 Scandinavian White Oak 184.2 x 1219.2mm Emboss: Wood structure

2818 Ashen Oak 184.2 x 1219.2mm

Emboss: Wood structure

2823 Harewood Limed Oak 203.2 x 1219.2mm

Emboss: Wood structure

2998 Grey Ash 101.6 x 914.4mm Emboss: Fine wood structure