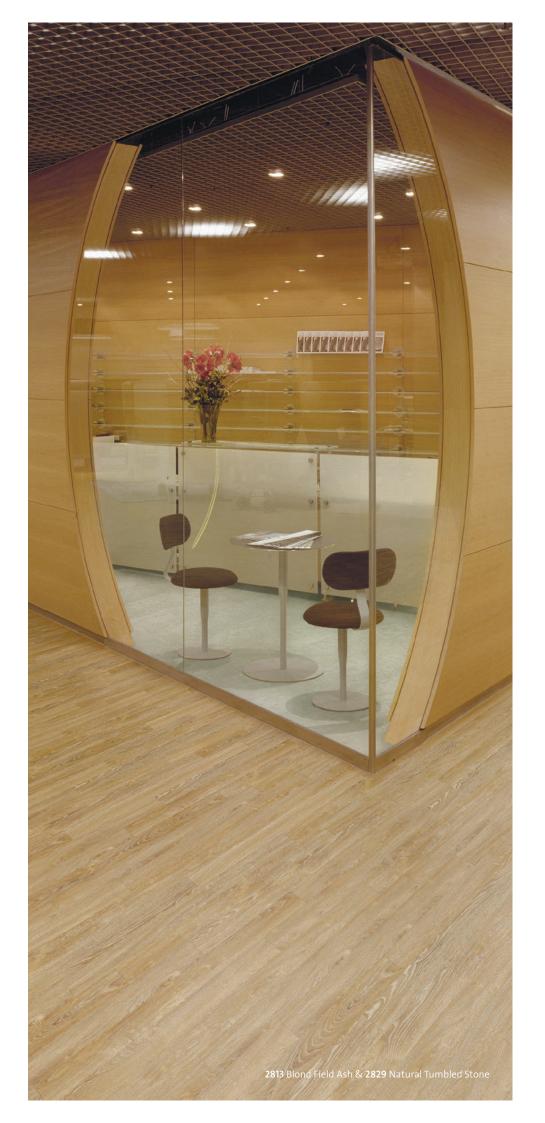

**2819** Laurel Limed Oak 184.2 x 1219.2mm Emboss: Wood structure

Blond Field Ash 76.2 x 914.4mm

Emboss: Fine wood structure

**2824** English Brushed Oak 203.2 x 1219.2mm Emboss: Wood structure

<sup>\*</sup>Planks are supplied in 3 widths. 36 planks (12 planks of each size:  $76.2/101.6/152.4 \times 914.4 \text{mm}$ ) per box