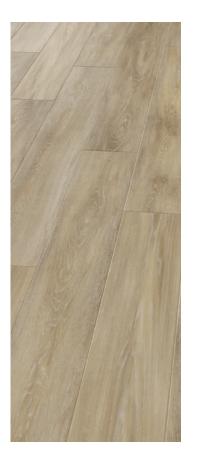

## WOOD

Featuring all of the intricate details and unique characteristics you would expect to see in real timber flooring, Expona Bevel Line wood effect planks are designed with authenticity in mind. The appearance of natural wood is carefully replicated using variable shades and tones, combined with individual grain and knot details and attractive surface textures to complement a wide variety of high-design commercial interiors.

2817 Scandinavian White Oak 184.2 x 1219.2mm Emboss: Wood structure

2818 Ashen Oak 184.2 x 1219.2mm

Emboss: Wood structure

2823 Harewood Limed Oak 203.2 x 1219.2mm

Emboss: Wood structure

2998 Grey Ash 101.6 x 914.4mm Emboss: Fine wood structure