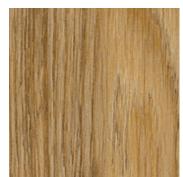

2971 Light Oak 101.6 x 914.4mm Emboss: Fine wood structure

2974 American Oak 101.6 x 914.4mm Emboss: Fine wood structure

2821 Greenwich Oak 184.2 x 1219.2mm Emboss: Wood structure

**2815** Enriched Variety Oak\* 76.2/101.6/152.4 x 914.4mm Emboss: Fine wood structure