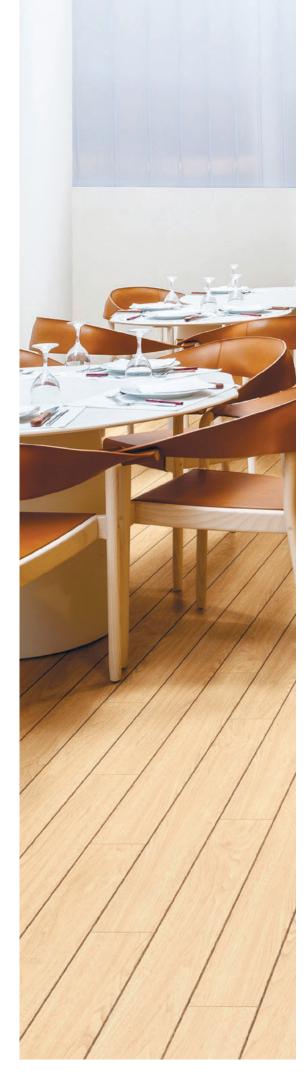

cial interiors.









2817 Scandinavian White Oak 184.2 x 1219.2mm Emboss: Wood structure





2818 Ashen Oak 184.2 x 1219.2mm

Emboss: Wood structure









2823 Harewood Limed Oak 203.2 x 1219.2mm

Emboss: Wood structure













2998 Grey Ash 101.6 x 914.4mm Emboss: Fine wood structure



**2819** Laurel Limed Oak 184.2 x 1219.2mm Emboss: Wood structure











Blond Field Ash 76.2 x 914.4mm

Emboss: Fine wood structure

















**2824** English Brushed Oak 203.2 x 1219.2mm Emboss: Wood structure



<sup>\*</sup>Planks are supplied in 3 widths. 36 planks (12 planks of each size:  $76.2/101.6/152.4 \times 914.4 \text{mm}$ ) per box











2971 Light Oak 101.6 x 914.4mm Emboss: Fine wood structure



2974 American Oak 101.6 x 914.4mm Emboss: Fine wood structure













2821 Greenwich Oak 184.2 x 1219.2mm Emboss: Wood structure



**2815** Enriched Variety Oak\* 76.2/101.6/152.4 x 914.4mm Emboss: Fine wood structure













2825 Honey Brushed Oak 203.2 x 1219.2mm

Emboss: Wood structure













2975 Rich Oak 101.6 x 914.4mm Emboss: Fine wood structure



**2976** French Nut Tree 101.6 x 914.4mm Emboss: Fine wood structure











Rich Native Oak 76.2 x 914.4mm

Emboss: Fine wood structure









2822 Stained Heart Pine 184.2 x 1219.2mm Emboss: Wood structure



**2999** Smoked Chestnut 101.6 x 914.4mm

Emboss: Fine wood structure