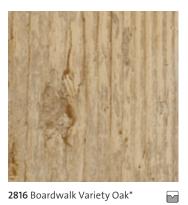

**2819** Laurel Limed Oak 184.2 x 1219.2mm Emboss: Wood structure

Blond Field Ash 76.2 x 914.4mm

Emboss: Fine wood structure

**2824** English Brushed Oak 203.2 x 1219.2mm Emboss: Wood structure

<sup>\*</sup>Planks are supplied in 3 widths. 36 planks (12 planks of each size:  $76.2/101.6/152.4 \times 914.4 \text{mm}$ ) per box