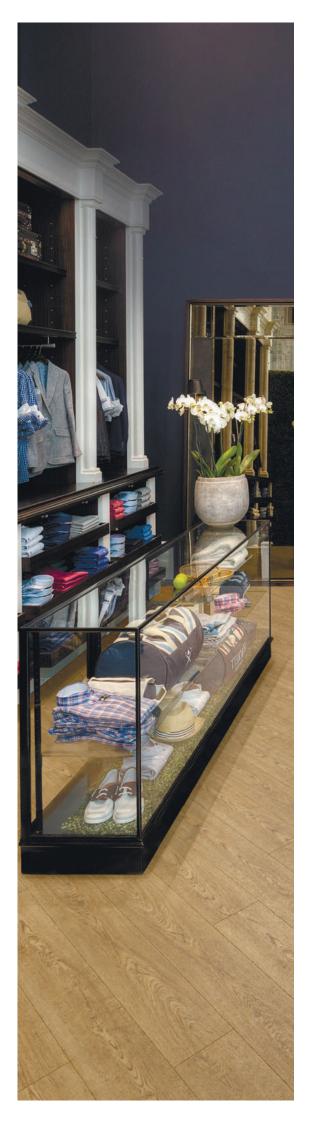

## WOOD

Featuring all of the intricate details and unique characteristics you would expect to see in real timber flooring, Expona Bevel Line wood effect planks are designed with authenticity in mind. The appearance of natural wood is carefully replicated using variable shades and tones, combined with individual grain and knot details and attractive surface textures to complement a wide variety of high-design commercial interiors.