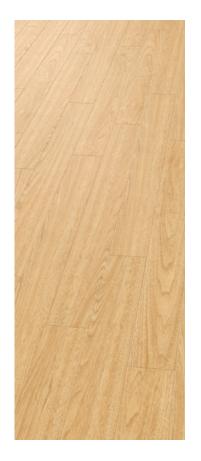

**2819** Laurel Limed Oak 184.2 x 1219.2mm Emboss: Wood structure

Blond Field Ash 76.2 x 914.4mm

Emboss: Fine wood structure

**2824** English Brushed Oak 203.2 x 1219.2mm Emboss: Wood structure

<sup>\*</sup>Planks are supplied in 3 widths. 36 planks (12 planks of each size:  $76.2/101.6/152.4 \times 914.4 \text{mm}$ ) per box