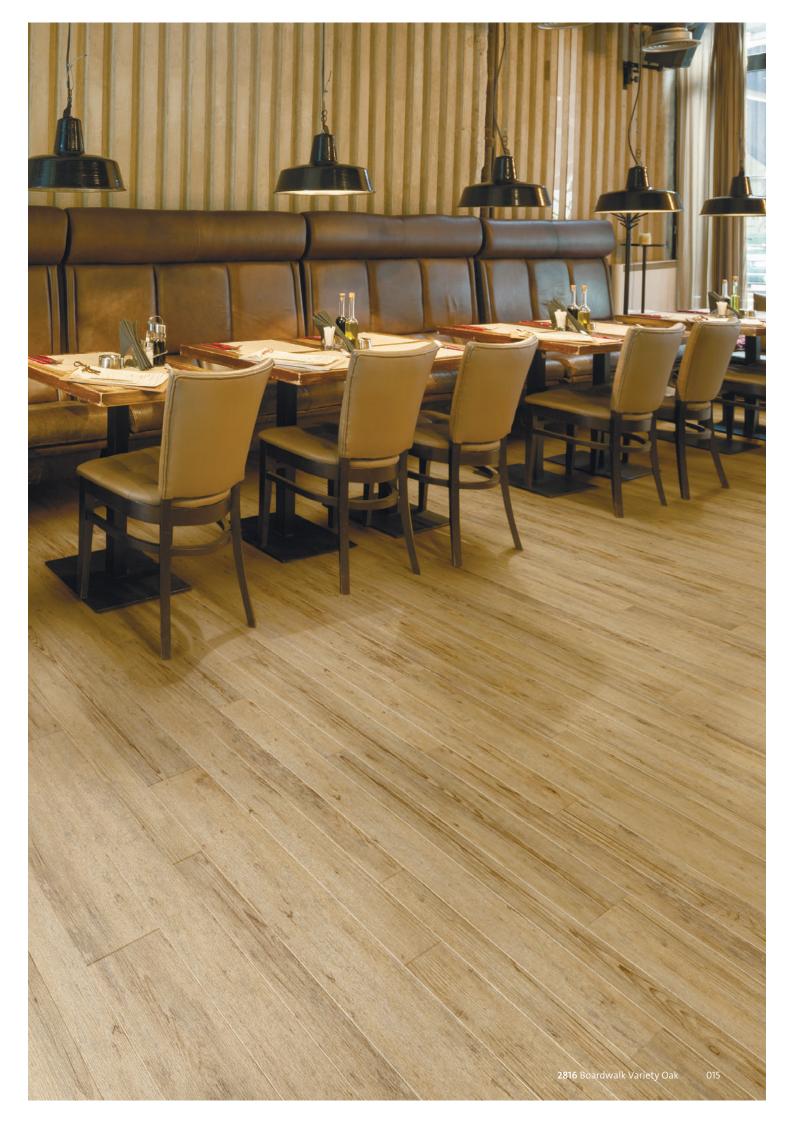

2971 Light Oak 101.6 x 914.4mm Emboss: Fine wood structure

2974 American Oak 101.6 x 914.4mm Emboss: Fine wood structure

2821 Greenwich Oak 184.2 x 1219.2mm Emboss: Wood structure

**2815** Enriched Variety Oak\* 76.2/101.6/152.4 x 914.4mm Emboss: Fine wood structure