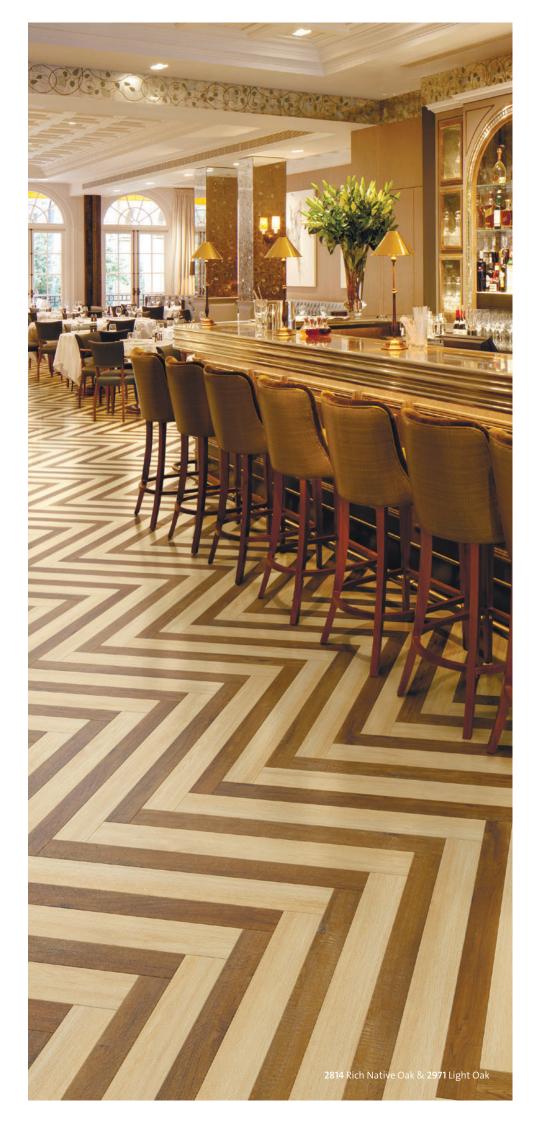

2971 Light Oak 101.6 x 914.4mm Emboss: Fine wood structure

2974 American Oak 101.6 x 914.4mm Emboss: Fine wood structure

2821 Greenwich Oak 184.2 x 1219.2mm Emboss: Wood structure

**2815** Enriched Variety Oak\* 76.2/101.6/152.4 x 914.4mm Emboss: Fine wood structure