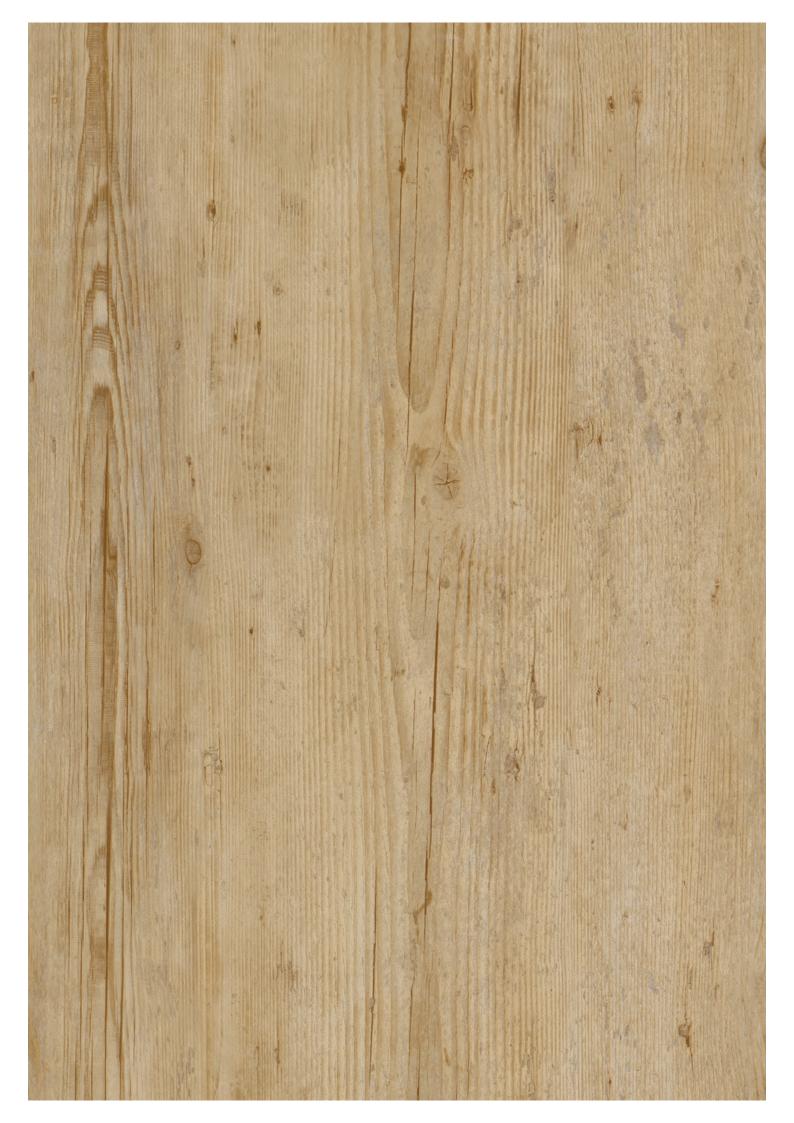

Emboss: Fine wood structure

2822 Stained Heart Pine 184.2 x 1219.2mm Emboss: Wood structure

**2999** Smoked Chestnut 101.6 x 914.4mm

Emboss: Fine wood structure