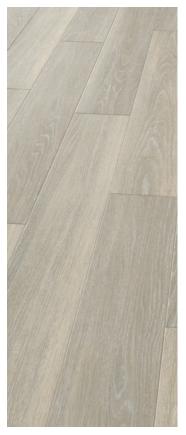

## WOOD

Featuring all of the intricate details and unique characteristics you would expect to see in real timber flooring, Expona Bevel Line wood effect planks are designed with authenticity in mind. The appearance of natural wood is carefully replicated using variable shades and tones, combined with individual grain and knot details and attractive surface textures to complement a wide variety of high-design commercial interiors.