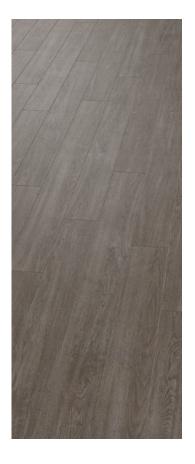

2817 Scandinavian White Oak 184.2 x 1219.2mm Emboss: Wood structure

2818 Ashen Oak 184.2 x 1219.2mm

Emboss: Wood structure

2823 Harewood Limed Oak 203.2 x 1219.2mm

Emboss: Wood structure

2998 Grey Ash 101.6 x 914.4mm Emboss: Fine wood structure