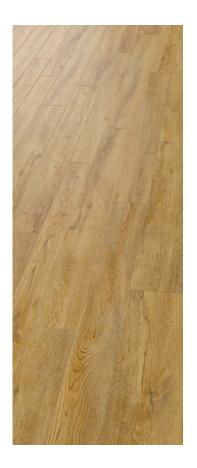

2971 Light Oak 101.6 x 914.4mm Emboss: Fine wood structure

2974 American Oak 101.6 x 914.4mm Emboss: Fine wood structure

2821 Greenwich Oak 184.2 x 1219.2mm Emboss: Wood structure

**2815** Enriched Variety Oak\* 76.2/101.6/152.4 x 914.4mm Emboss: Fine wood structure