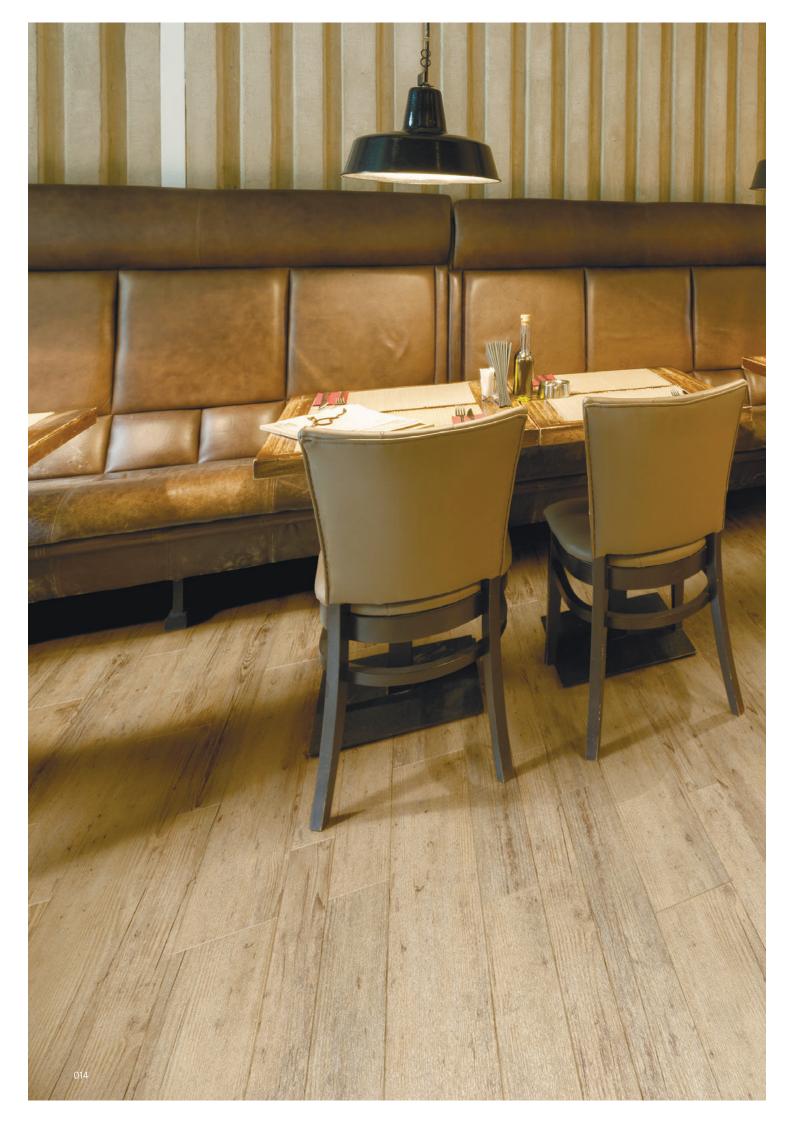

2971 Light Oak 101.6 x 914.4mm Emboss: Fine wood structure

2974 American Oak 101.6 x 914.4mm Emboss: Fine wood structure

2821 Greenwich Oak 184.2 x 1219.2mm Emboss: Wood structure

**2815** Enriched Variety Oak\* 76.2/101.6/152.4 x 914.4mm Emboss: Fine wood structure