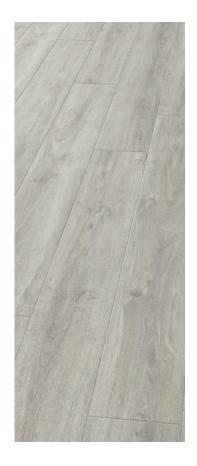

2817 Scandinavian White Oak 184.2 x 1219.2mm Emboss: Wood structure

2818 Ashen Oak 184.2 x 1219.2mm

Emboss: Wood structure

2823 Harewood Limed Oak 203.2 x 1219.2mm

Emboss: Wood structure

2998 Grey Ash 101.6 x 914.4mm Emboss: Fine wood structure