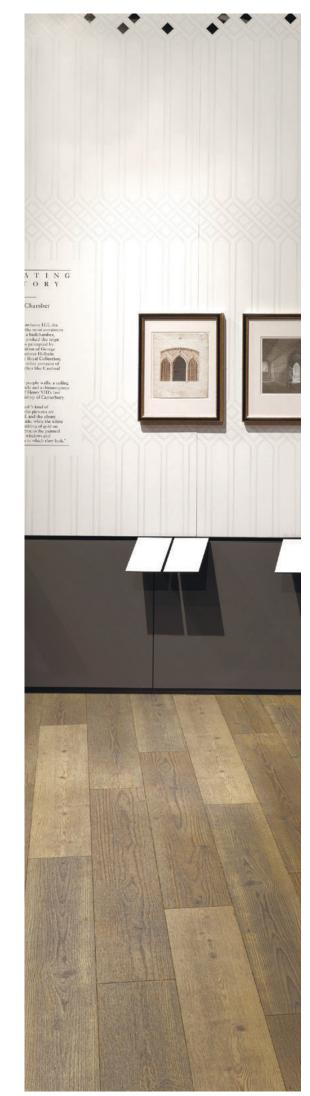

Emboss: Fine wood structure

2822 Stained Heart Pine 184.2 x 1219.2mm Emboss: Wood structure

**2999** Smoked Chestnut 101.6 x 914.4mm

Emboss: Fine wood structure