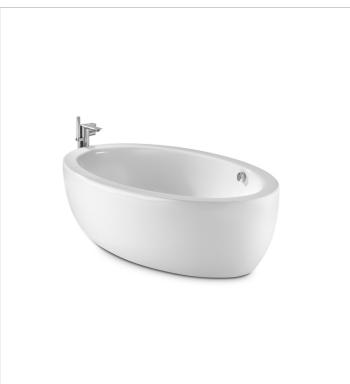

## Oval acrylic bath with waste kit

Antislip type: Added Drain: Included

Inside height (mm): 420 Inside length (mm): 1630 Inside width (mm): 780 Installation legs: With legs Installation structure: With feet Installation type: Freestanding

Material: Acrylic People capacity: 1 Shape: Oval Sound insulation Water capacity (I): 210

## **Dimensions**

Length: 1850 mm. Width: 1000 mm. Height: 420 mm.

Georgia Ref. A24T445..0