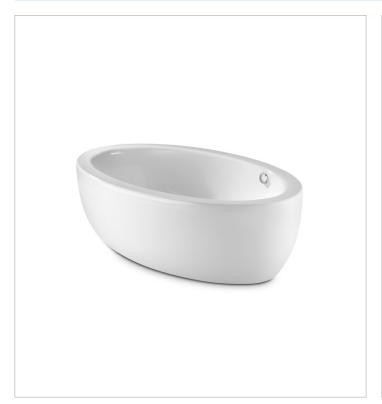

## Oval acrylic bath with waste kit

Antislip type: Added Drain: Included

Inside height (mm): 420 Inside length (mm): 1630 Inside width (mm): 780 Installation legs: With legs Installation structure: With feet Installation type: Freestanding

Material: Acrylic People capacity: 1 Shape: Oval Sound insulation Water capacity (I): 210

## **Dimensions**

Length: 1850 mm. Width: 1000 mm. Height: 420 mm.

Georgia Ref. A24T445..0